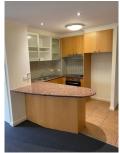

Dual aspect windows mean this property is cool in summer and warm in winter and running costs are low.

The kitchen features electric cooking, granite benchtops and a dishwasher.

The bathroom features a bath big enough to soak in!