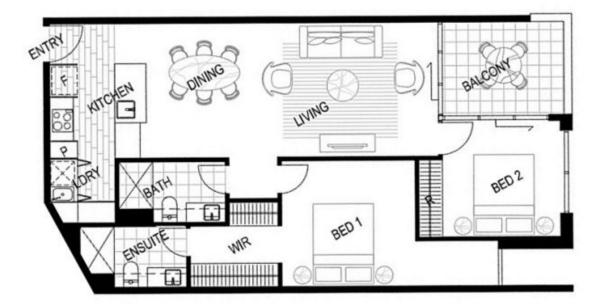

## 48/20 Allara Street City ACT

Located in the Park Avenue Apartment building, this spacious and sparkling apartment has an easterly aspect and lovely views out over leafy Reid and Campbell. Featuring gorgeous kitchen and bathroom fit-out, and spacious master bedroom with walk-in-robe to ensuite, this apartment is ready to move straight into or commence as an investment property.

ct/inner-north/city/residential/apartment/

6945862

Boris Teodorowych 0402219727

Sarah Davies 0488 555 110

INTERNAL 82m<sup>2</sup> EXTERNAL 7m<sup>2</sup>

CAR SPACES

1

## 48/20 ALLARA ST, CITY

Scale in meters. Indicative only. Dimensions are approximate. All information contained herein is gathered from source we believe to be reliable. However we cannot guarantee its accuracy and interested parties should rely on their own enquiries