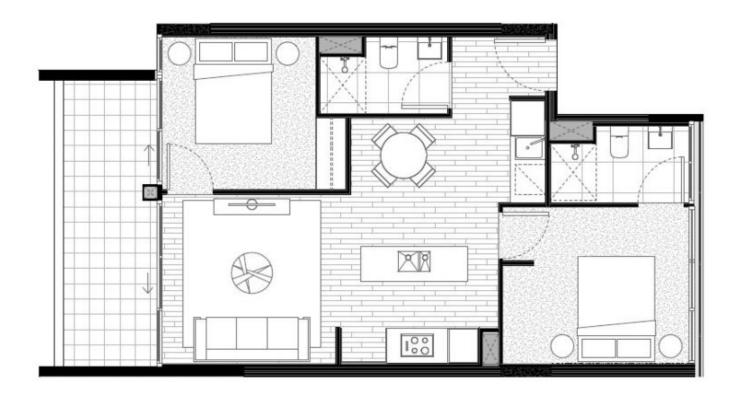

## 120/61 Cooyong Street Braddon ACT

'Sol' is the City and Braddon's newest building, supremely located directly across the road from Canberra Centre. Live a dream lifestyle, with the city on your doorstep! Residents can enjoy all the amenities of an amazing central location near shops, parks and restaurants.

## Features:

- 67sqm internal and 12sqm external
- Two secure car spaces in basement (tandem)
- Timber floor boards in living and carpet in bedrooms
- Ducted Reverse cycle air-conditioning
- Stone benchtops
- Double glazed windows
- Dryer included
- Rooftop communal BBQ area
- NBN Internet
- EER 6\*

## 2 2 2 2

Building Size: 67 sqm

View : https://www.borisproperty.com.au/lease/

act/inner-north/braddon/residential/apart

ment/6959269

Boris Teodorowych 0402219727