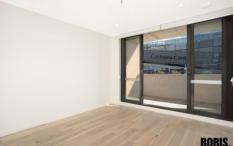

## Features:

- 67sqm internal and 12sqm external
- Two secure car spaces in basement (tandem)
- Timber floor boards in living and carpet in bedrooms
- Ducted Reverse cycle air-conditioning
- Stone benchtops
- Double glazed windows
- Dryer included
- Rooftop communal BBQ area
- NBN Internet
- EER 6\*