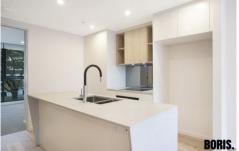

## Features:

- 67sqm internal and 12sqm external
- Two secure car spaces in basement (tandem)
- Timber floor boards in living and carpet in bedrooms
- Ducted Reverse cycle air-conditioning
- Stone benchtops
- Double glazed windows
- Dryer included
- Rooftop communal BBQ area
- NBN Internet
- EER 6\*