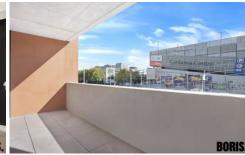

## Features:

- 67sqm internal and 12sqm external
- Two secure car spaces in basement (tandem)
- Timber floor boards in living and carpet in bedrooms
- Ducted Reverse cycle air-conditioning
- Stone benchtops
- Double glazed windows
- Dryer included
- Rooftop communal BBQ area
- NBN Internet
- EER 6\*