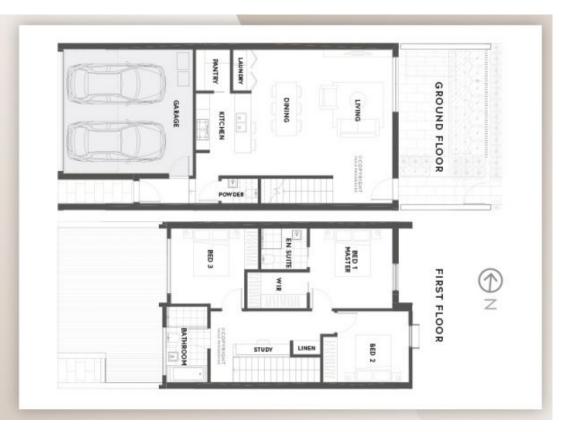

Internal access double garage leads down into the huge open plan living area, complete with engineered timber floor. The kitchen has a walk-in pantry, European appliances including gas cooking. There is a powder room on the ground level as well. The living area spills out to a large secure wrap around courtyard. There is street access via secure gate.

3 📭 2 🖺 2 🗬

**Building Size**: 167 sqm **Land Size**: 1719 sqm

View : https://ww

: https://www.borisproperty.com.au/lease/ act/belconnen/higgins/residential/terrace

/6959355

Samantha Collins 0439 990 299

## RESIDENCES 1-4

 GARAGE
 34m2

 GROUND FLOOR LIVING
 65m2

 FIRST FLOOR LIVING
 68.5m2

 TOTAL FLOOR AREA
 167.5m2

 OUTDOOR AREA
 28m2

© This plan is copyright and remains property of the developer. Plans for individual residences may vary slightly.