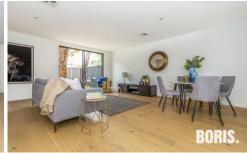

Internal access double garage leads down into the huge open plan living area, complete with engineered timber floor. The kitchen has a walk-in pantry, European appliances including gas cooking. There is a powder room on the ground level as well. The living area spills out to a large secure wrap around courtyard. There is street access via secure gate.