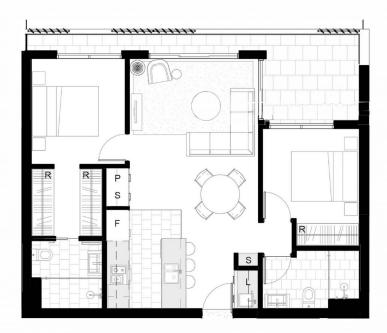

MULBERRY has extensive resort like facilities, extensive gardens and shared transport options, making modern living a dream!

This apartment has an appealing floor plan with segregated spacious bedrooms, both with slider access to the balcony. Bedroom two is immediately adjacent to the main bathroom making it effectively a second ensuite. Bathrooms are stunning, with gorgeous LED backlit vanity mirror.

The open plan kitchen/living area is spacious and

2 🕒 2 🔓 1 🗬

Building Size: 78 sqm

View : https://www.borisproperty.com.au/lease/

act/inner-north/dickson/residential/apart

ment/7004962

Samantha Collins 0439 990 299

## 2 BEDROOM 2 BATHROOM

| UNIT       |       |
|------------|-------|
| Living     | 78 m² |
| Balcony    | 14 m² |
| Total area | 92 m² |

Legend
F Fridge L Laundry P Pantry R Robe S Storage

Disclaimen all plans are subject to Development Application approval. The area calculations is for grass floor area and is messured to the outside walls and to centre line of party walls. Any dimension and areas shown are indicative only and may be socied subject to detail design and authority requirements. We reserve the right to change the drawings and any information contained in this document.