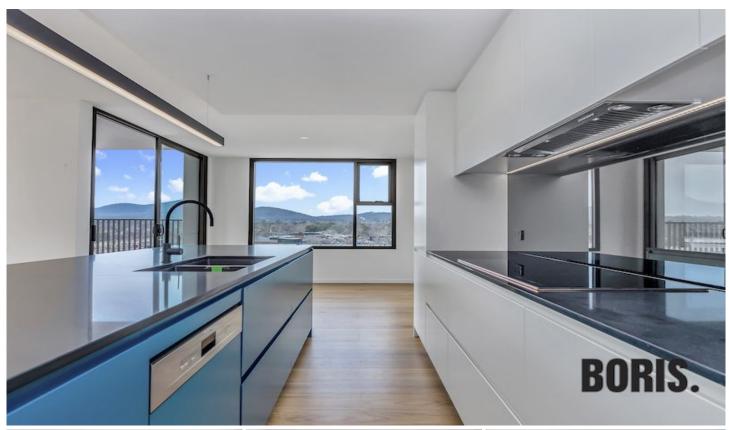

## Features:

? Spectacular Chef's kitchen with huge island bench appointed with numerous pot drawers

? Top end SMEG appliances including 90cm induction cooktop, 90cm externally ducted rangehood, 60cm oven, 60cm combi cooker and warming drawer, dishwasher,