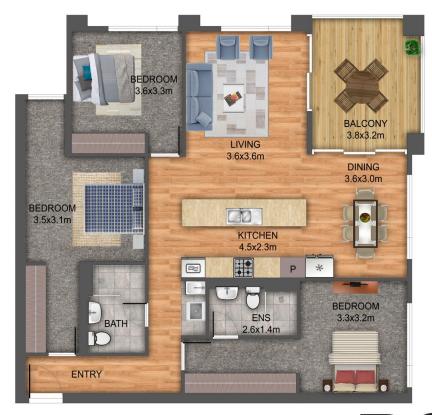

## 702/21 Challis Street Dickson ACT

Perched on the top floor on the north-eastern corner, this dream apartment has views to die for and is bathed in natural light. Be the first to enjoy the best of DKSN, Canberra Inner North's brand new development-a short walk to the tram, Daramalan College and the abundance of amenity that is Dickson dining and shopping precinct.

This penthouse has been customized to a high level with expensive upgraded inclusions.

## Features:

? Spectacular Chef's kitchen with huge island bench appointed with numerous pot drawers

? Top end SMEG appliances including 90cm induction cooktop, 90cm externally ducted rangehood, 60cm oven, 60cm combi cooker and warming drawer, dishwasher,

3 😕 2 📛 2 🖨

Building Size: 112 sqm

View : https://www.borisproperty.com.au/lease/

act/inner-north/dickson/residential/apart

ment/7011071

Samantha Collins 0439 990 299