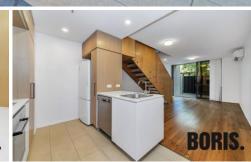

## 6/97 Eastern Valley Way Belconnen ACT

This neat luxury apartment is brilliantly located opposite CISAC and a short walk from University of Canberra, Belconnen Bus interchange, Westfield Belconnen and Lake Ginninderra. The apartment is on the ground floor and opens up onto the gorgeous landscaped podium, with easy access to the pool and gym. The entire apartment has lovely timber flooring and large bedroom area with room on the landing for extra storage or a study.

## **Features**

- The property comes with fridge, front loader washer and dryer and de-humidifier
- Bosch kitchen appliances
- Split system air conditioning upstairs and downstairs.
- Easy access to lift lobby, secure car space and storage shed