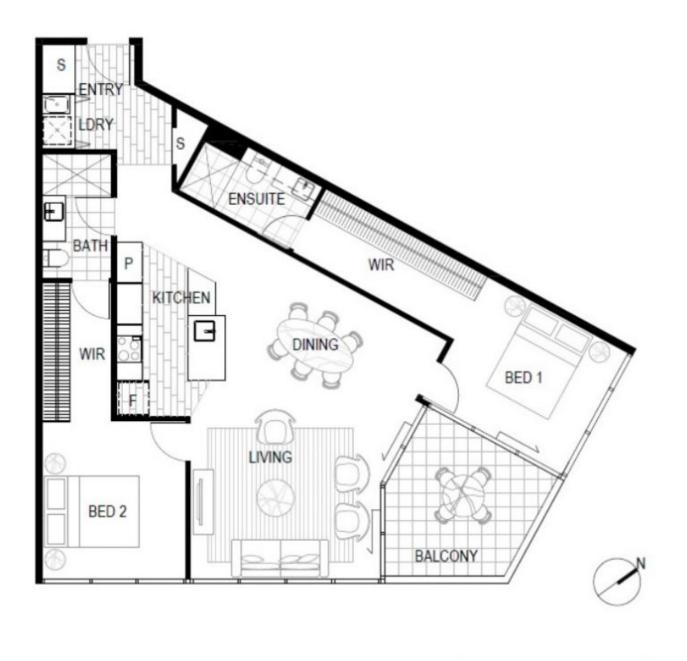

## 105/20 Allara Street City ACT

If space is what you are after then take a look inside! 'Park Avenue' is Canberra's newest lifestyle offering in the heart of the City.

The best of Canberra's retail and restaurants are a short walk away, as is Lake Burley Griffin, Glebe Park and the transport interchange.

## Features:

- ? Floor to ceiling double glazed windows
- ? Spacious open plan design with high ceilings
- ? Luxury kitchen with Franke kitchen system, 10 function oven, ceramic cooktop, dishwasher and integrated microwave oven
- ? Laundry includes washing machine and condenser dryer
- ? Walk in wardrobes
- ? Superb bathrooms fitted with Parisi tapware and accessories

2 2 2 2

Building Size: 94 sqm

View : https://

: https://www.borisproperty.com.au/lease/ act/inner-north/city/residential/apartment

/7035372

Sarah Davies 0488 555 110