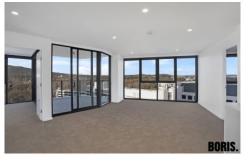

## Features:

- ? Floor to ceiling double glazed windows
- ? Spacious open plan design with high ceilings
- ? Luxury kitchen with Franke kitchen system, 10 function oven, ceramic cooktop, dishwasher and integrated microwave oven
- ? Laundry includes washing machine and condenser dryer
- ? Walk in wardrobes
- ? Superb bathrooms fitted with Parisi tapware and accessories