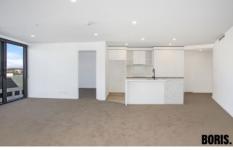

## Features:

- ? Floor to ceiling double glazed windows
- ? Spacious open plan design with high ceilings
- ? Luxury kitchen with Franke kitchen system, 10 function oven, ceramic cooktop, dishwasher and integrated microwave oven
- ? Laundry includes washing machine and condenser dryer
- ? Walk in wardrobes
- ? Superb bathrooms fitted with Parisi tapware and accessories