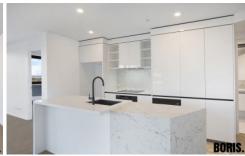

## Features:

- ? Floor to ceiling double glazed windows
- ? Spacious open plan design with high ceilings
- ? Luxury kitchen with Franke kitchen system, 10 function oven, ceramic cooktop, dishwasher and integrated microwave oven
- ? Laundry includes washing machine and condenser dryer
- ? Walk in wardrobes
- ? Superb bathrooms fitted with Parisi tapware and accessories