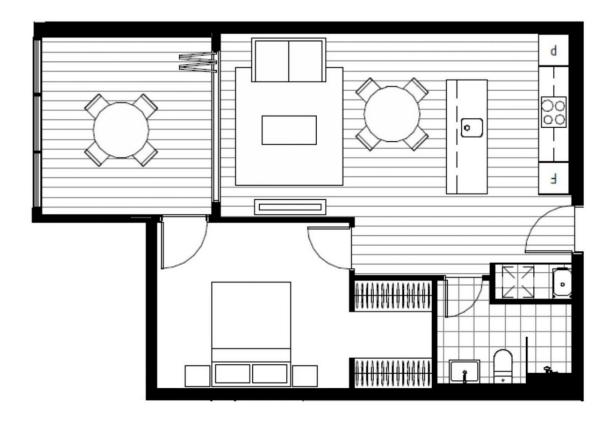

## Features:

- 54sqm of living plus 11sqm Winter garden
- Superior construction by BLOC
- High level of inclusions including timber flooring and

INTERNAL WINTER GARDEN CAR SPACES  $54m^2$   $11m^2$  1

## 510/13-15 CHALLIS STREET, DICKSON

Scale in meters. Indicative only. Dimensions are approximate. All information contained herein is gathered from source we believe to be reliable. However we cannot guarantee its accuracy and interested parties should rely on their own enquiries