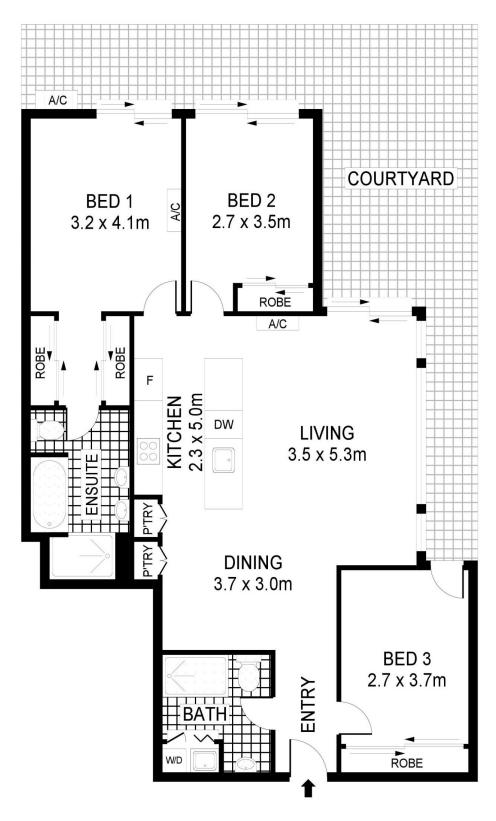

## 6/111 Canberra Avenue Griffith ACT

'Axiom' is located opposite St Edmund's and St Clare's and just moments from Fyshwick markets, Kingston shops and Foreshore, and Manuka Village. This spacious apartment is located on the ground floor and has a large, secure courtyard, perfect for pets.

Comprising an efficient floorplan with no wasted space, the kitchen and living areas are surprisingly generous and well executed, with engineered timber flooring extending throughout, including the entry and bedroom 3. The living room has a slatted timber feature wall which adds character and texture to the apartment. The master bedroom suite is very spacious and the ensuite has both separate bath, shower and twin vanities. A rare 3 bedroom apartment opportunity in the Inner South.

Sarah Davies 0488 555 110

EXT : 37m² INT : 101m²

6/111 CANBERRA AVENUE, GRIFFITH

Scale in meters. Indicative only. Dimensions are approximate. All information contained herein is gathered from sources we believe to be reliable. However we cannot guarantee its accuracy and interested parties should rely on their own enquiries.