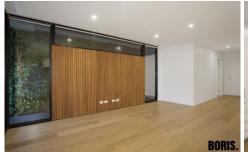

Comprising an efficient floorplan with no wasted space, the kitchen and living areas are surprisingly generous and well executed, with engineered timber flooring extending throughout, including the entry and bedroom 3. The living room has a slatted timber feature wall which adds character and texture to the apartment. The master bedroom suite is very spacious and the ensuite has both separate bath, shower and twin vanities. A rare 3 bedroom apartment opportunity in the Inner South.