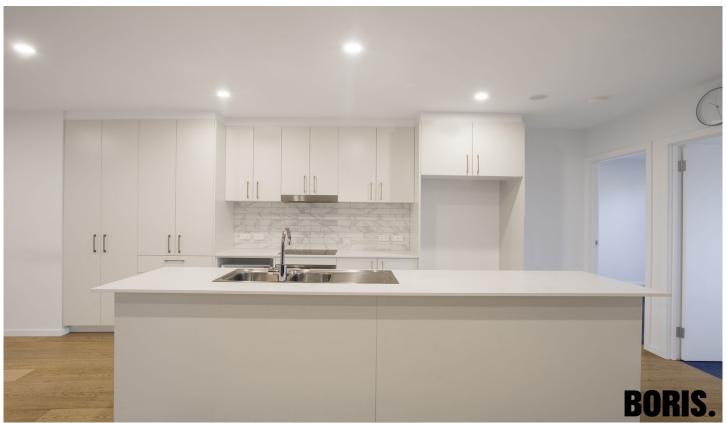

Comprising an efficient floorplan with no wasted space, the kitchen and living areas are surprisingly generous and well executed, with engineered timber flooring extending throughout, including the entry and bedroom 3. The living room has a slatted timber feature wall which adds character and texture to the apartment. The master bedroom suite is very spacious and the ensuite has both separate bath, shower and twin vanities. A rare 3 bedroom apartment opportunity in the Inner South.