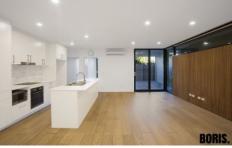

Comprising an efficient floorplan with no wasted space, the kitchen and living areas are surprisingly generous and well executed, with engineered timber flooring extending throughout, including the entry and bedroom 3. The living room has a slatted timber feature wall which adds character and texture to the apartment. The master bedroom suite is very spacious and the ensuite has both separate bath, shower and twin vanities. A rare 3 bedroom apartment opportunity in the Inner South.