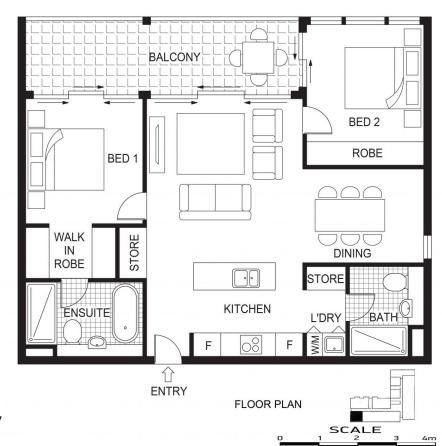

2 2 2 2

Building Size: 84 sqm

View : https://www.borisproperty.com.au/lease/

act/inner-north/city/residential/apartment

/7048289

Sarah Davies 0488 555 110

Lee-Anne Radstaak 0402219727

404, 39 London Circuit, Canberra City