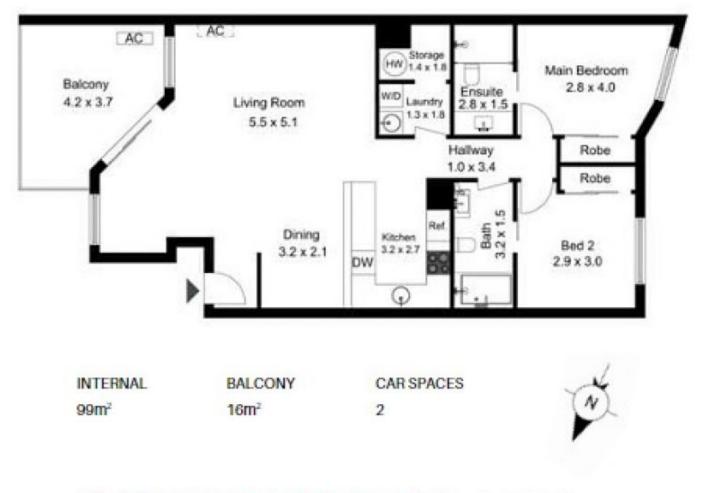

The apartment is bright and sunny and was recently refreshed with new carpet and paint.

It features two generous bedrooms with build in wardrobes, two bathrooms and a separate laundry.

There are two side by side car spaces and the largest store room in the complex situated in the basement.

## 2 🖿 2 📛 2 🖨

Price Building Size : 99 sqm

: \$ 680,000

View

: https://www.borisproperty.com.au/sale/a ct/inner-south/forrest/residential/apartme nt/7055969

**Boris Teodorowych** 0402219727

Sarah Davies 0488 555 110

## 37/1 EMPIRE CIRCUIT, FORREST

Scale in meters. Indicative only. Dimensions are approximate. All information contained herein is gathered from source we believe to be reliable. However we cannot guarantee its accuracy and interested parties should rely on their own enquiries.