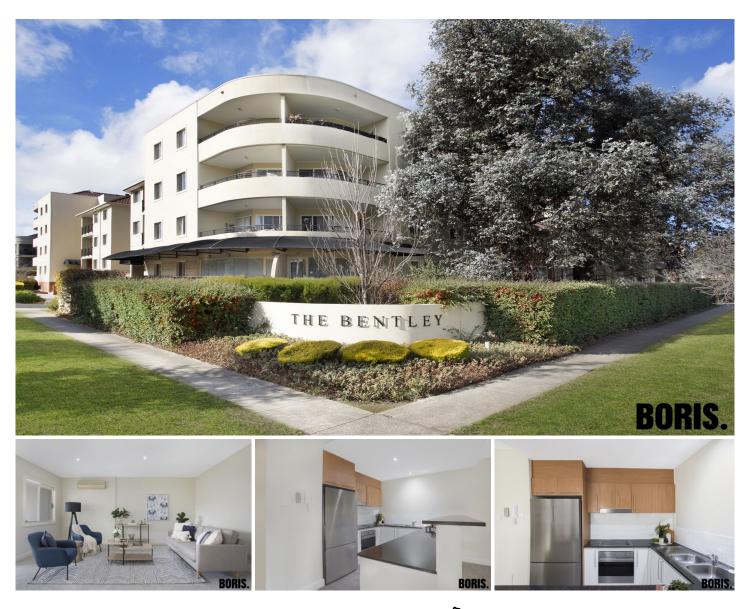

## 31/7 Empire Circuit Forrest ACT

Located in one of Canberra's premier suburbs, this spacious abode is within the ever popular 'Bentley Suites'.

Situated in the catchment area for Telopea Park School and Forrest Primary, and just a stones throw away from Manuka, Kingston, and The Foreshore, this residence offers an opportunity to live an unparalleled Inner South lifestyle.

The apartment is bright and sunny and was recently refreshed with new carpet and paint.

It features two generous bedrooms with build in wardrobes, two bathrooms and a separate laundry.

There are two side by side car spaces and the largest store room in the complex situated in the basement.

## 2 🖿 2 📛 2 🖨

Price Building Size : 99 sqm

: \$ 680,000

View

: https://www.borisproperty.com.au/sale/a ct/inner-south/forrest/residential/apartme nt/7055969

**Boris Teodorowych** 0402219727

Sarah Davies 0488 555 110