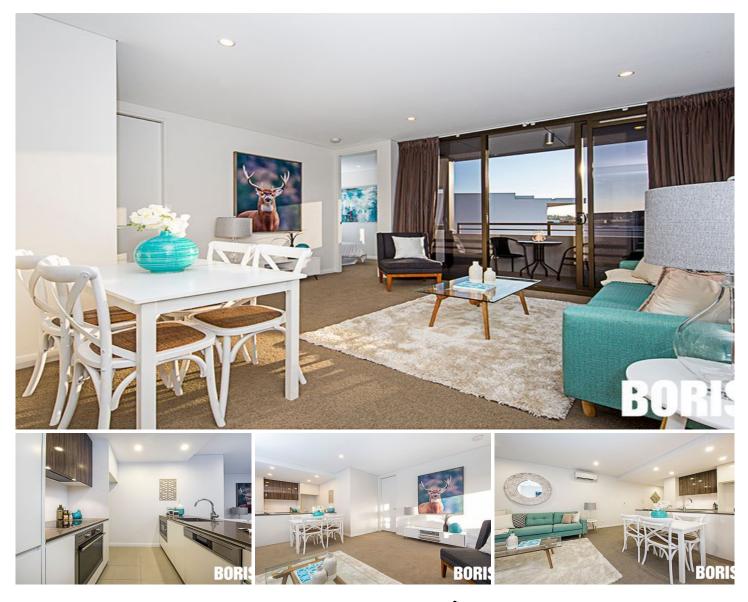

## 61/30 Blackall Street Barton ACT

This top floor one bedroom apartment is not to be missed. If a convenient location close to all things Inner South, Government offices, Lake Burley Griffin and all the wonderful amenity of Barton, Manuka and Kingston, this is the apartment for you.

This sensational, sunny, one bedroom apartment is primely positioned in the highly sought after Governor Place development, where all one bedroom apartments get snapped up fast.

Sophisticated and stylish in its design this property offers the following features:

- Top floor penthouse position
- Gym for the esclusive use of residents
- AEG European appliances including microwave and

1 🛤 1 🚰 1 🚘

View : https://www.borisproperty.com.au/lease/act/innersouth/barton/residential/apartment/7068061