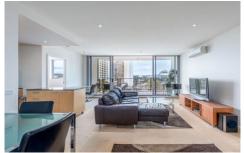

## This unit includes:

- Open plan living room flowing out to the private and generous size balcony
- Modern kitchen with stainless steel appliances including dishwasher, microwave, fridge/freezer, crockery, glasses, pots and pans
- Spacious bedroom with large built-in robes
- Modern bathroom
- Additional storage in the unit
- Internal laundry facilities