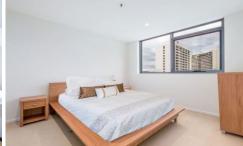

## This unit includes:

- Open plan living room flowing out to the private and generous size balcony
- Modern kitchen with stainless steel appliances including dishwasher, microwave, fridge/freezer, crockery, glasses, pots and pans
- Spacious bedroom with large built-in robes
- Modern bathroom
- Additional storage in the unit
- Internal laundry facilities