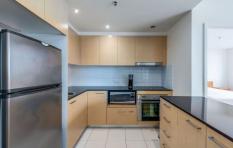

## This unit includes:

- Open plan living room flowing out to the private and generous size balcony
- Modern kitchen with stainless steel appliances including dishwasher, microwave, fridge/freezer, crockery, glasses, pots and pans
- Spacious bedroom with large built-in robes
- Modern bathroom
- Additional storage in the unit
- Internal laundry facilities