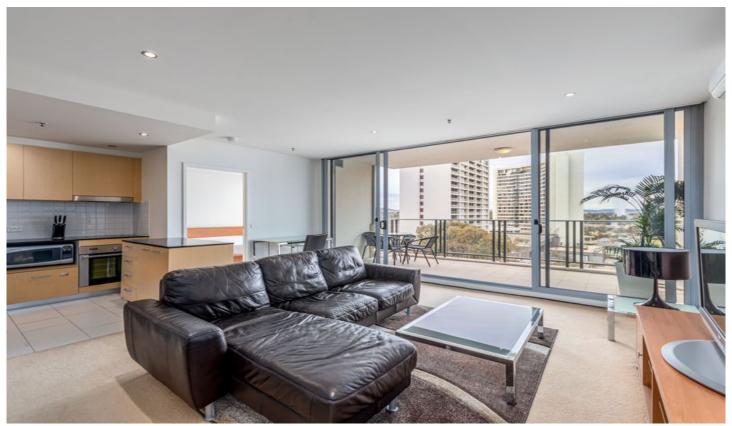

## 46/2 Edinburgh Avenue City ACT

This modern fully furnished one-bedroom apartment is one you don't want to miss out on. Located in the popular Metropolitan Towers Canberra City and is only minutes away from popular shops, cafes, ANU, UC, Light rail and CBD

## This unit includes:

- Open plan living room flowing out to the private and generous size balcony
- Modern kitchen with stainless steel appliances including dishwasher, microwave, fridge/freezer, crockery, glasses, pots and pans
- Spacious bedroom with large built-in robes
- Modern bathroom
- Additional storage in the unit
- Internal laundry facilities