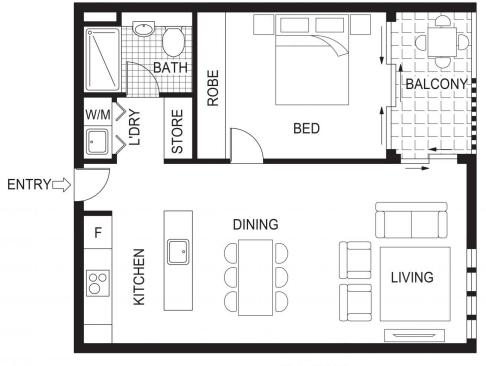

## **Features**

- ? Largest one bedroom apartment in the complex
- ? Positioned on level 4, looking into Hobart Place and it's new park
- ? Engineered oak timber flooring to the entire living and kitchen
- ? Siemens appliances, stone benchtops and splashback

## 1 🚐 1 🖺 1 🗬

Building Size: 66 sqm

View : https://www.borisproperty.com.au/lease/

act/inner-north/city/residential/apartment

/7115125

Sarah Davies 0488 555 110

408, 39 London Circuit, Canberra City

Disclaimer: This information has been provided to us from the vendor and or their conveyancer or solicitor, no guarantee is given in respect of its accuracy. Any person viewing this information should make their own enquiries and only rely on those enquiries.