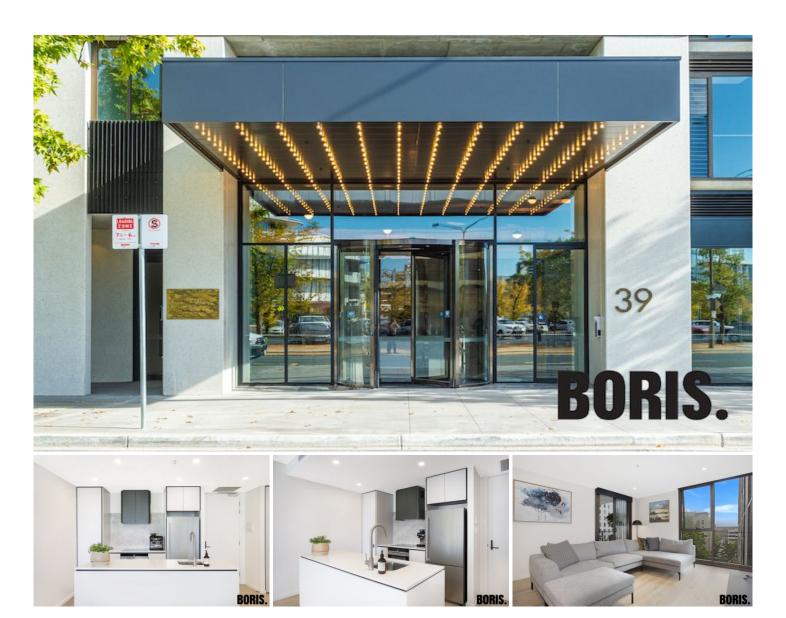

## 408/39 London Street City ACT

The Capitol, one of Canberra's Premium Residential Towers. Renowned for its New York style grand entrance lobby, this is one impressive building!

Located right in the CBD, across from the Law Courts and Reserve Bank, this is the ultimate Canberra City location. The Australian National University is a very short walk away; as are numerous restaurants, cafés and bars.

## **Features**

- ? Largest one bedroom apartment in the complex
- ? Positioned on level 4, looking into Hobart Place and it's new park
- ? Engineered oak timber flooring to the entire living and kitchen
- ? Siemens appliances, stone benchtops and splashback