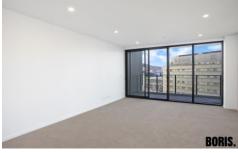

## Features

- ? Floor to ceiling double glazed windows
- ? Spacious open plan design with high ceilings
- ? Franke kitchen system- Tectonite single bowl, pull-out spray kitchen mixer
- ? Franke 10 function oven, ceramic cooktop, integrated microwave, oven,