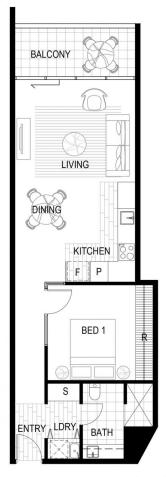

## 58/20 Allara Street City ACT

Park Avenue offers a premium lifestyle in the heart of the City, the best of Canberra's retail and restaurants are a short walk away, as is Lake Burley Griffin, Glebe Park and the transport interchange. Casino Canberra is literally a stone's throw away. Rising to 17 floors, the building has a fully equipped gym and BBQ/entertaining area on level 4.

## Features

- ? Floor to ceiling double glazed windows
- ? Spacious open plan design with high ceilings
- ? Franke kitchen system- Tectonite single bowl, pull-out spray kitchen mixer
- ? Franke 10 function oven, ceramic cooktop, integrated microwave, oven,

dishwasher

? Kitchen has stone benchtops, splashbacks and soft close joinery

1 🔄 1 🖺 1 🖨

Building Size: 61 sqm

View : https://w

: https://www.borisproperty.com.au/lease/ act/inner-north/city/residential/apartment