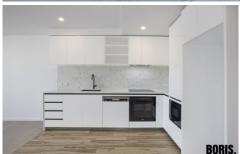

## Features

- ? Floor to ceiling double glazed windows
- ? Spacious open plan design with high ceilings
- ? Franke kitchen system- Tectonite single bowl, pull-out spray kitchen mixer
- ? Franke 10 function oven, ceramic cooktop, integrated microwave, oven,

dishwasher

? Kitchen has stone benchtops, splashbacks and soft close joinery

1 🔄 1 🖺 1 🖨

Building Size: 61 sqm

View : https://w

: https://www.borisproperty.com.au/lease/ act/inner-north/city/residential/apartment