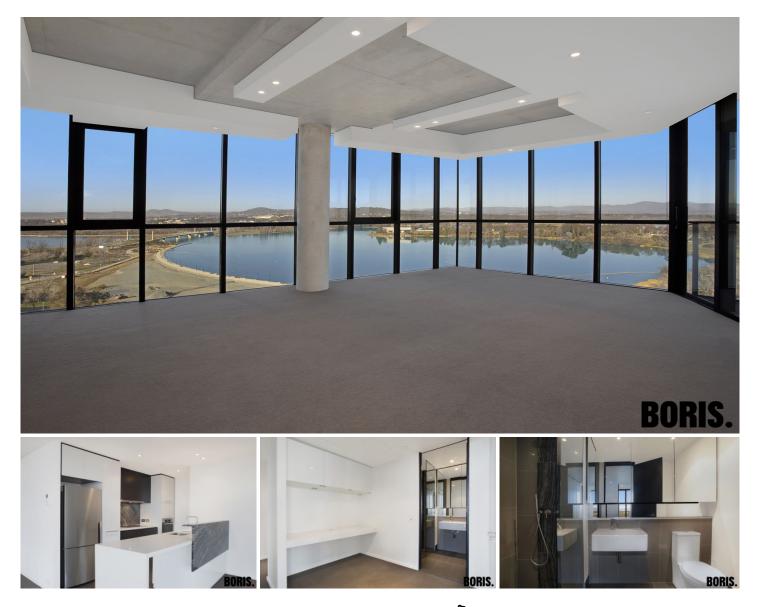

## 1502/19 Marcus Clarke Street City ACT

This gorgeous Executive apartment is high up on level 15 of Canberra's premier Luxury Apartment tower, 'The Apartments'.

Capturing a spectacular 270 degree panoramic water view across Lake Burley Griffin, from Parliament House across the Brindabella Mountain range, this apartment is truly one of a kind.

The Apartments is the Jewel of the New Acton urban precinct and has an impressive entrance lobby with designer sculptures and furniture, a modern fully equipped gymnasium, full-time building manager. Brilliant location adjacent to Lake Burley Griffin and the Australian National University.

Featuring an opulent array of finishes, luxurious master

2 🛤 2 🚰 2 🚘

Building Size : 113 sqm

View

: https://www.borisproperty.com.au/lease/ act/inner-north/city/residential/apartment /7120805

Sarah Davies 0488 555 110