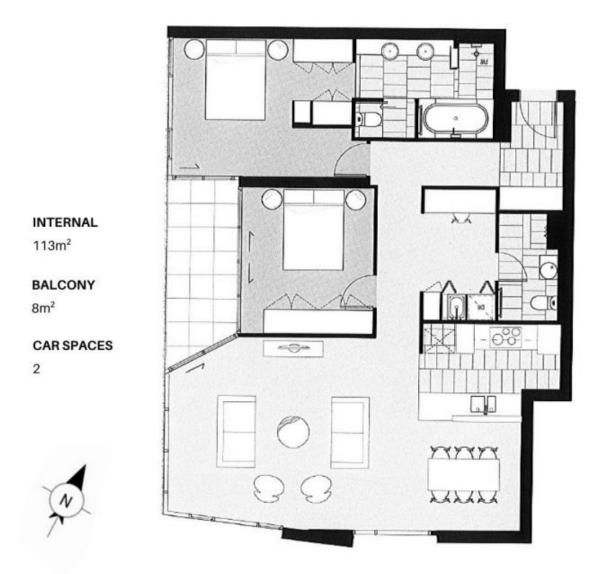

Featuring an opulent array of finishes, luxurious master

2 🛤 2 🚰 2 🚘

Building Size : 113 sqm

View

: https://www.borisproperty.com.au/lease/ act/inner-north/city/residential/apartment /7120805

Sarah Davies 0488 555 110

## 1502/19 MARCUS CLARKE STREET, CITY

BORIS.

Scale in meters. Indicative only. Dimensions are approximate. All information contained herein is gathered from source we believe to be reliable. However we cannot guarantee its accuracy and interested parties should rely on their own enquiries