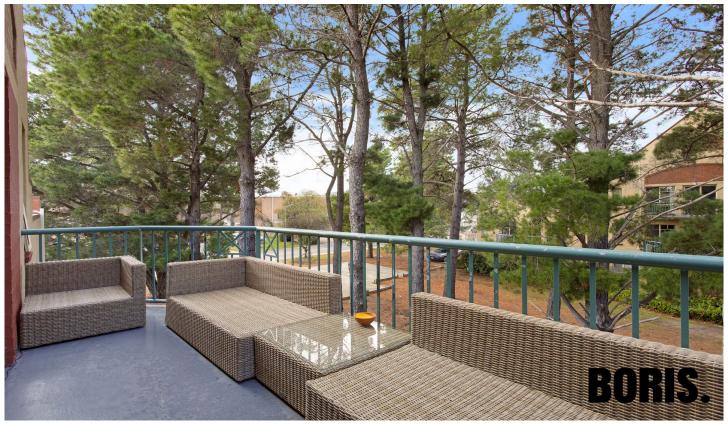

This charming walk-up apartment has to be seen to be appreciated. Very private and full of natural light, the apartment has an amazing outlook into a grove of mature pine trees, immediately empowering you with a sense of calm and serenity. Freshly painted and with new carpet, the apartment is as neat as a pin.

This 3 sided apartment features generous sized rooms throughout. Separate entry hall leads past bedroom 2, the bathroom/laundry, bedroom 1 into a spacious open plan living and dining area, which spills onto a sensational balcony in the trees. The kitchen is a delight, with an abundance of bench space and cupboards. The main