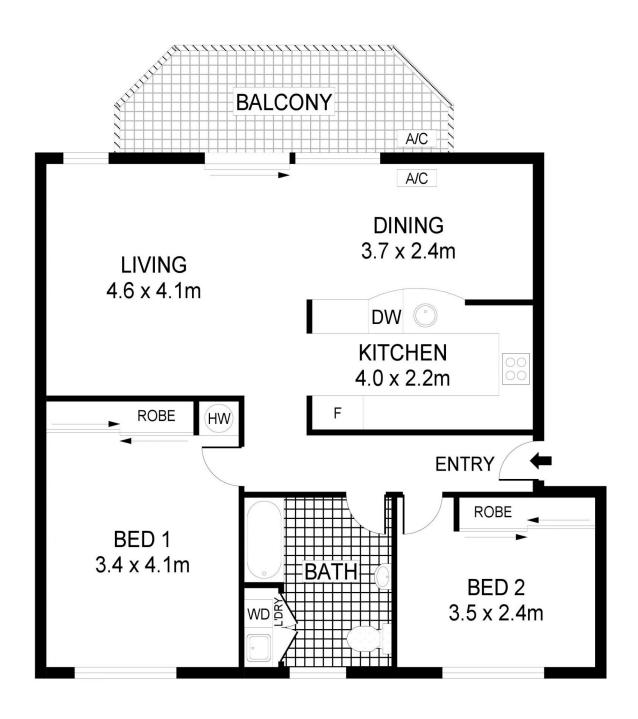

This 3 sided apartment features generous sized rooms throughout. Separate entry hall leads past bedroom 2, the bathroom/laundry, bedroom 1 into a spacious open plan living and dining area, which spills onto a sensational balcony in the trees. The kitchen is a delight, with an abundance of bench space and cupboards. The main