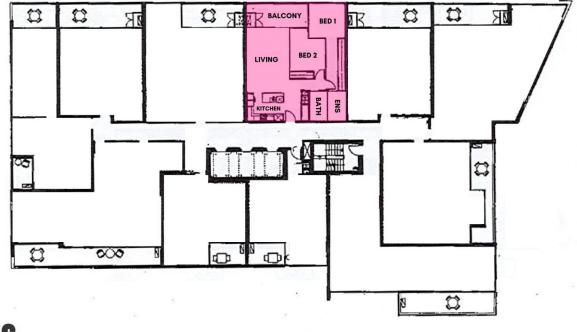

cious, the floor plan and position in the building make this apartment easy to live in. With floor to ceiling glass in the living room and both bedrooms, you will never feel hemmed in or be overlooked. With an EER of 7.4, 87.6 sqm of living space and a 12.4 sqm balcony it's ideal for downsizers, live in owners or investors.

The well appointed kitchen offers a central island, plenty of cupboard space including a double pantry, quality stainless steel appliances and stone benchtops. Overlooking the large living area to the balcony and views, cooking and 2 🛤 2 🚰 2 🚘

**View** : https://www.borisproperty.com.au/sale/act/woden -valley/phillip/residential/apartment/7221635



Lee-Anne Radstaak 0402219727

https://www.borisproperty.com.au

**'OAKS CROWN'** 9-11 Irving Street, Phillip

Unit 154



**BORIS**.

LEVEL 15





## **BORIS**.

Scale in meters. Indicative only, Dimensions are approximate. All information contained herein is gathered from sources we believe to be reliable. However we cannot guarantee its accuracy and interested parties should rely on their own enquiries.