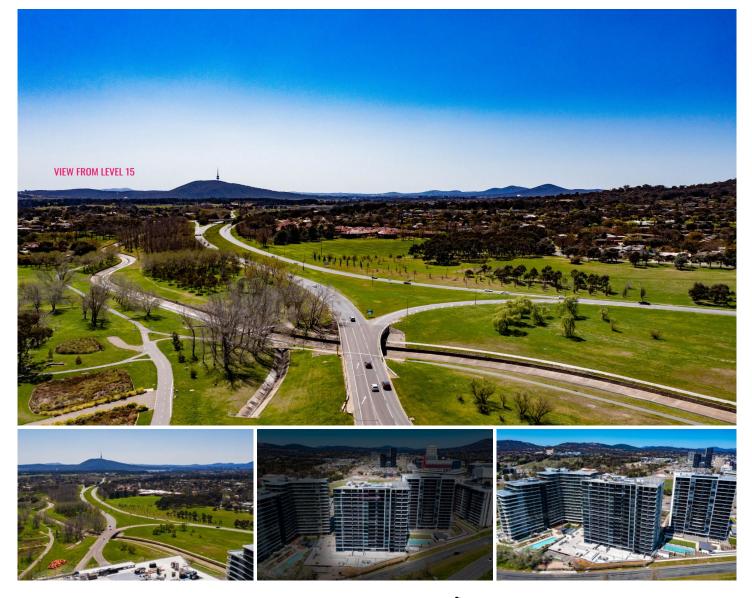

## 154/9-11 Irving Street Phillip ACT

Located on the 15th (of 16) floors, this BRAND NEW, north facing apartment has magnificent views along the Adelaide Avenue corridor to Black Mountain and the hills beyond the City.

Both sophisticated and spacious, the floor plan and position in the building make this apartment easy to live in. With floor to ceiling glass in the living room and both bedrooms, you will never feel hemmed in or be overlooked. With an EER of 7.4, 87.6 sqm of living space and a 12.4 sqm balcony it's ideal for downsizers, live in owners or investors.