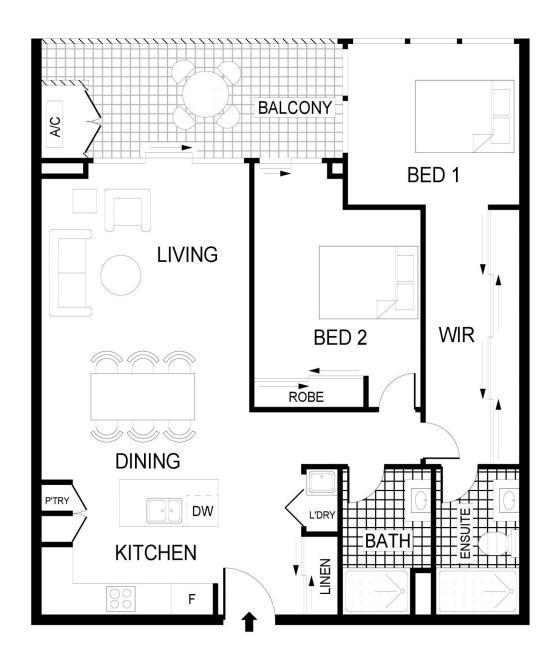

Both sophisticated and spacious, the floor plan and position in the building make this apartment easy to live in. With floor to ceiling glass in the living room and both bedrooms, you will never feel hemmed in or be overlooked. With an EER of 7.4, 87.6 sqm of living space and a 12.4 sqm balcony it's ideal for downsizers, live in owners or investors.

The well appointed kitchen offers a central island, plenty of cupboard space including a double pantry, quality stainless steel appliances and stone benchtops. Overlooking the large living area to the balcony and views, cooking and 2 🛤 2 🚰 2 🚘