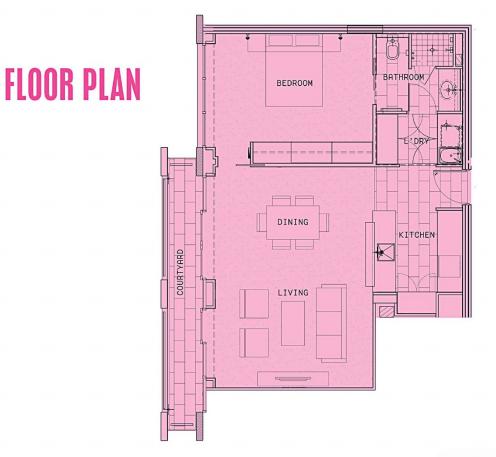

## **30/7 SYDNEY AVENUE BARTON**

Scale in meters. Indicative only. Dimensions are approximate. All information contained herein is gathered from source we believe to be reliable. However we cannot guarantee its accuracy and interested parties should rely on their own enquiries

INTERNAL 71m² BALCONY 7m² CAR SPACES