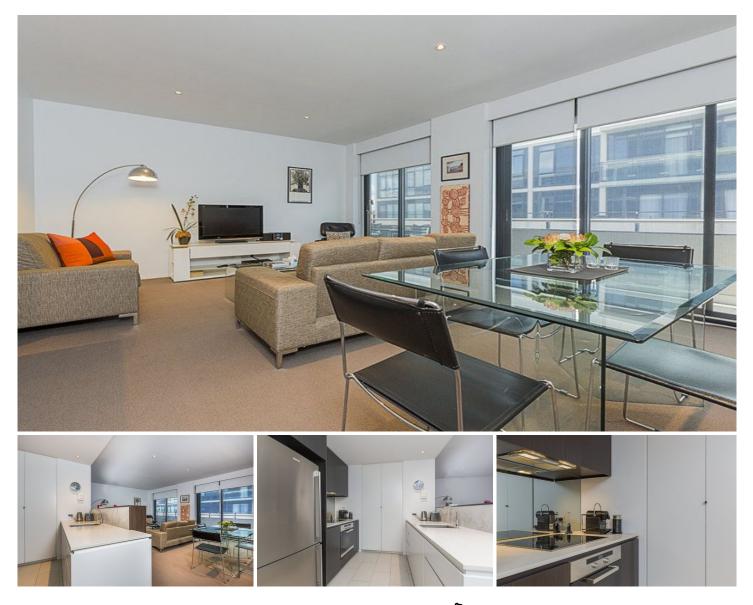

30/7 Sydney Avenue Barton ACT

Magnificently maintained and presented, expensively appointed Executive Apartment in the Heart of Realm. Exceptionally large bedroom and wardrobe.

If you have been in the quest for a modern luxury apartment, that has been beautifully styled and equipped from top to bottom, then look no further. Perched high up on level 7, the large one-bedroom apartment has soaring northerly views to the city and beyond. Turn to the left and you pick up the leafy outlook over Forrest and Red Hill. The property is full of natural light and will take advantage of the winter sun.

Supremely located in the popular and vibrant Realm Precinct, you are but a short walk from so many A grade office buildings, Manuka, Kingston and Lake Burley Griffin. Together with the immediate convenience on hand within

INTERNAL 71m² BALCONY 7m² CAR SPACES