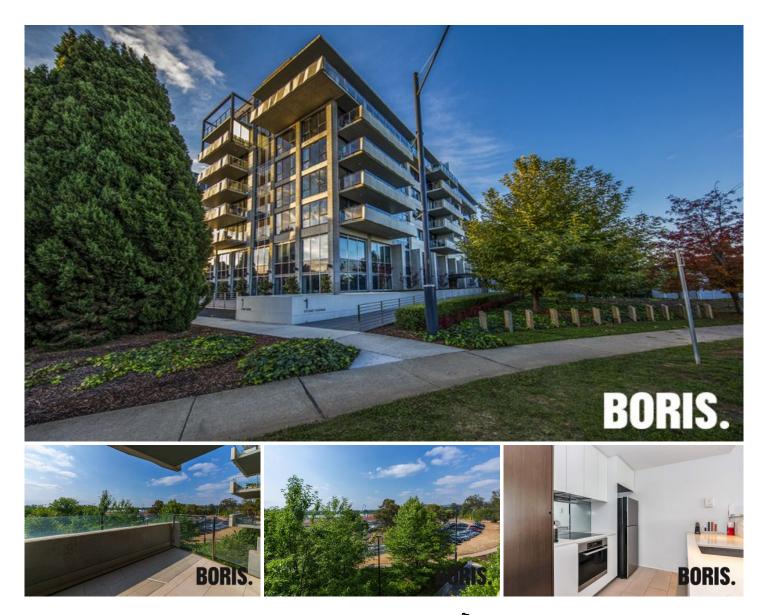

4/1 Sydney Avenue Barton ACT

## BY NEGOTIATION

This elegant and spacious one-bedroom + study apartment is located on the third floor of the 'One Sydney' building within the Realm precinct in the heart of Barton, highly regarded as Canberra's premier 'lifestyle' suburb.

With clever design, generous dimensions and high-quality fittings and finishes, this immaculate apartment really impresses.

The large open-plan living area, with plush carpet, has an abundance of natural light, with floor-to-ceiling glazing opening out to an east-facing balcony with a lovely, leafy, peaceful outlook over Telopea Park to Kingston and Manuka and the hills and ridges beyond.