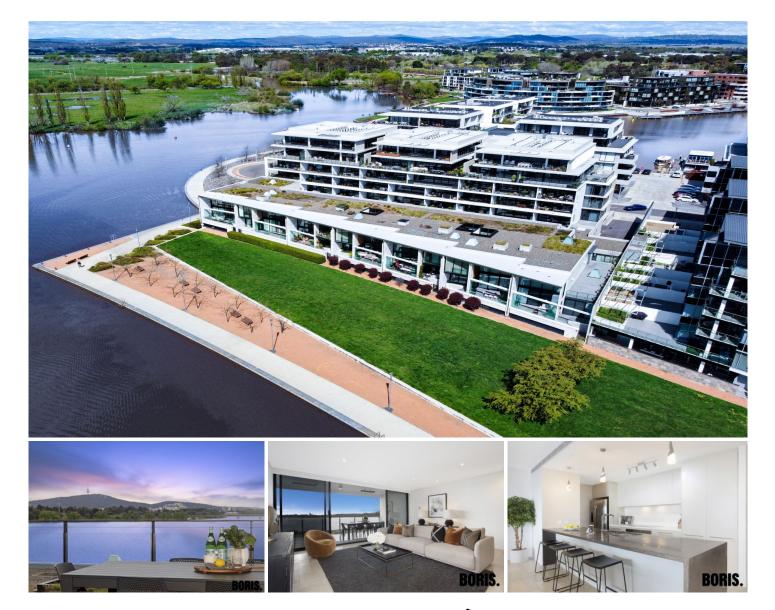

## 32/17 Trevillian Quay Kingston ACT

'Bridgepoint' is exclusively located at the end of 'The Island', overlooking Lake Burley Griffin and the wetlands. Tightly held, boutique and highly sought after, Bridgepoint offers the ultimate in Kingston Foreshore apartment living, where location, amenity and lifestyle combine to offer the very best of Canberra.

Perched on the third floor with optimal, unobstructed views across Lake Burley Griffin towards the City, the aspect and panorama is spectacular. The view is enjoyed from the kitchen, living area, master bedroom and the full length, covered balcony. The sunsets over the Lake are particularly special!

The luxury apartment offers bespoke design over 172sqm of living across one level. The kitchen, open plan living area and master bedroom suite are spacious and