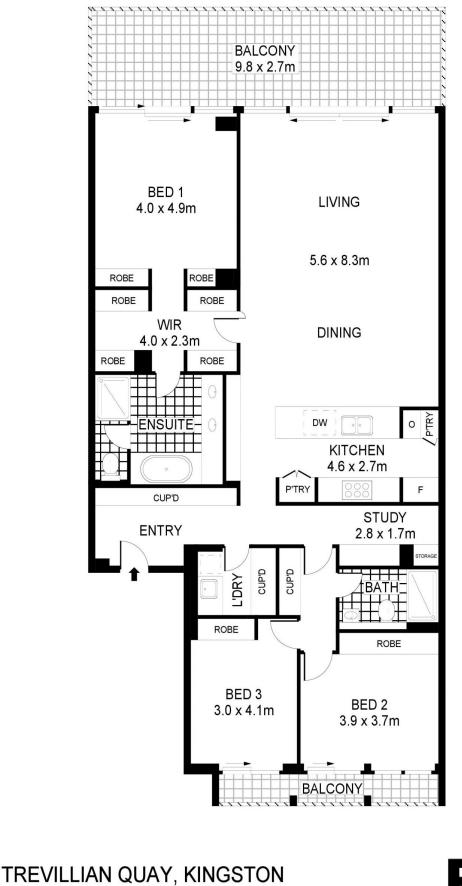

## 3 🍋 2 📛 2 🚘

Price Building Size : 172 sqm View

: \$ 2,500,000

ment/7273212

: https://www.borisproperty.com.au/sale/a ct/inner-south/kingston/residential/apart

**Boris Teodorowych** 0402219727

EXT : 30m<sup>2</sup> TOTAL : 202m<sup>2</sup>

: 172m<sup>2</sup>

INT

Scale in meters. Indicative only. Dimensions are approximate. All information contained herein is gathered from sources we believe to be reliable. However we cannot guarantee its accuracy and interested parties should rely on their own enquiries.