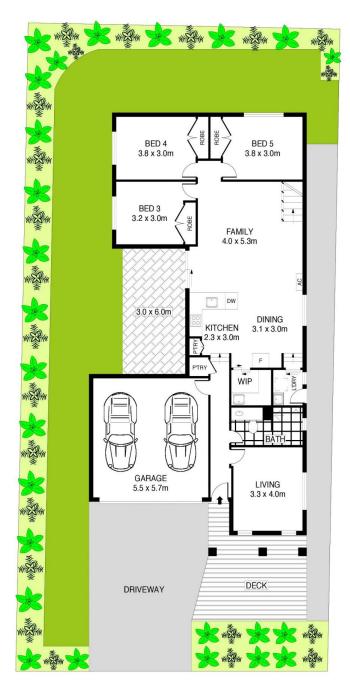

Offering 5 bedrooms, 3 bathrooms and 3 segregated living areas there is plenty of room for everyone. Downstairs combines 3 bedrooms with 2 segregated living zones whilst the upper level comprises two segregated bedrooms and bathrooms either side of a massive living room with wet bar. Both levels access alfresco entertaining areas. All rooms are well proportioned.

/7291370

Boris Teodorowych 0402219727

Sarah Davies 0488 555 110

**GROUND FLOOR** 

24 ARGUS STREET, WRIGHT

Scale in meters. Indicative only. Dimensions are approximate. All information contained herein is gathered from sources we believe to be reliable. However we cannot guarantee its accuracy and interested parties should rely on their own enquiries.

**BORIS.** 

INT : 217m² EXT : 52m² GARAGE : 31m²