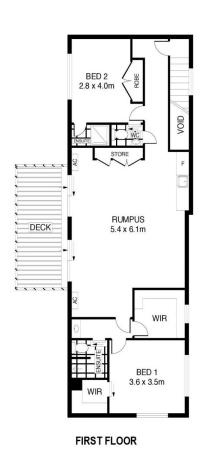

Offering 5 bedrooms, 3 bathrooms and 3 segregated living areas there is plenty of room for everyone. Downstairs combines 3 bedrooms with 2 segregated living zones whilst the upper level comprises two segregated bedrooms and bathrooms either side of a massive living room with wet bar. Both levels access alfresco entertaining areas. All rooms are well proportioned.

/7291370

Boris Teodorowych 0402219727

Sarah Davies 0488 555 110

**GROUND FLOOR** 

24 ARGUS STREET, WRIGHT

Scale in meters. Indicative only. Dimensions are approximate. All information contained herein is gathered from sources we believe to be reliable. However we cannot guarantee its accuracy and interested parties should rely on their own enquiries.

**BORIS.** 

INT : 217m² EXT : 52m² GARAGE : 31m²