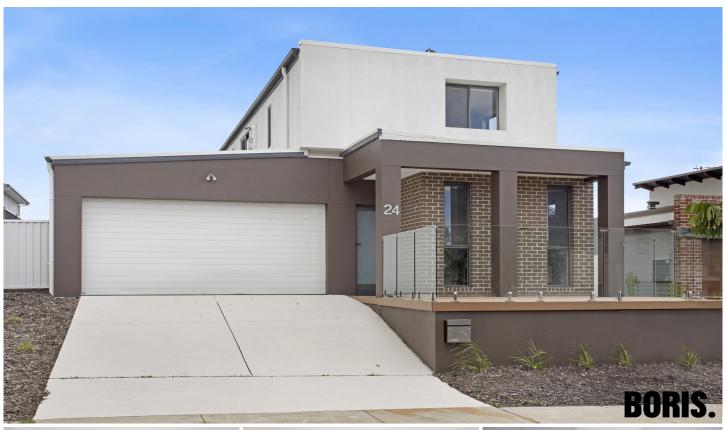

## 24 Argus Street Wright ACT

Perched high up in the popular suburb of Wright on a 450sqm block, this substantial residence has recently undergone extensive works to return it to 'as new' condition. Vacant and ready to move straight into, this family home is configured to provide flexible living arrangements for an extended family.

Offering 5 bedrooms, 3 bathrooms and 3 segregated living areas there is plenty of room for everyone. Downstairs combines 3 bedrooms with 2 segregated living zones whilst the upper level comprises two segregated bedrooms and bathrooms either side of a massive living room with wet bar. Both levels access alfresco entertaining areas. All rooms are well proportioned.

All the hard work has been done and the home is ready for its next chapter and priced to sell. Inspection highly

5 连 3 🔓 2 🗬

**Building Size**: 218 sqm **Land Size**: 450 sqm

View : https://w

: https://www.borisproperty.com.au/sale/a ct/weston-creek/wright/residential/house