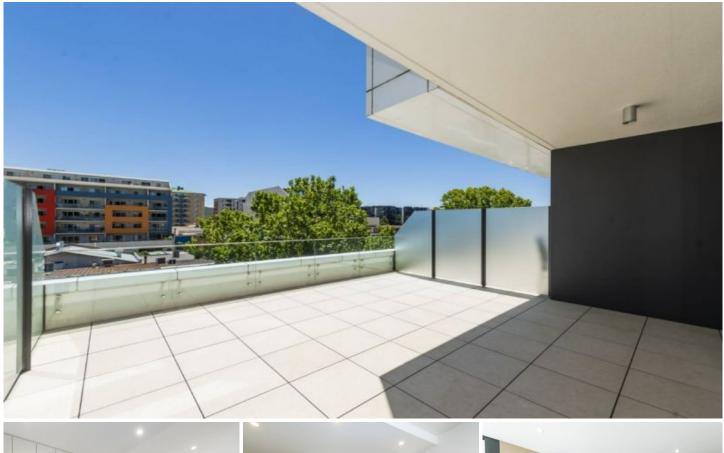

Terrific, large 1+ storage/study apartment. This apartment offers an expansive floorplan that encompasses a functional kitchen, open-plan living area opening up to a large terrace, overlooking all the action of Lonsdale St.

## Features:

- Internal size 59sqm plus 37sqm balcony terrace

Building Size : 59 sqm

View

: https://www.borisproperty.com.au/lease/ act/inner-north/braddon/residential/apart ment/7346781

Boris Teodorowych 0402219727