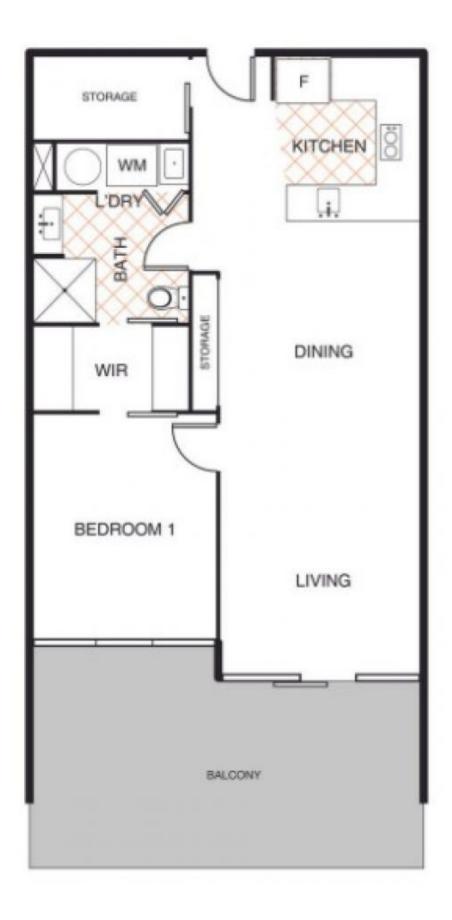

Terrific, large 1+ storage/study apartment. This apartment offers an expansive floorplan that encompasses a functional kitchen, open-plan living area opening up to a large terrace, overlooking all the action of Lonsdale St.

## Features:

- Internal size 59sqm plus 37sqm balcony terrace

Building Size : 59 sqm

View

: https://www.borisproperty.com.au/lease/ act/inner-north/braddon/residential/apart ment/7346781

Boris Teodorowych 0402219727