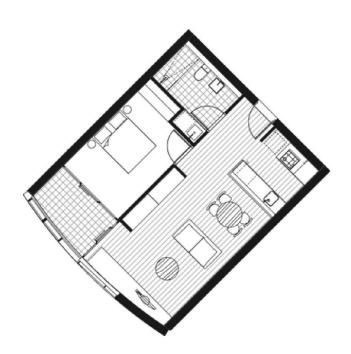

## 314/2 Kerridge Street Kingston ACT

Situated on the quiet side of the Kingston Foreshore, this is the largest one bedroom apartment available in the popular Prince development.

Apartment 314 is a very spacious property with open plan living and large windows overlooking the gorgeous gardens. The kitchen is modern and well-appointed. The covered balcony is accessed from the living area. The bedroom is extra spacious and generous wardrobing.

## The <u>Prince</u> Unit 314/2 <u>Kerridge</u> St Kingston

1 Bed × 1 Bath × 1 Study × 1 Car

Apartment number

Internal  $63.6m^2$  - Balcony  $6.8m^2$ Total  $70.4m^2$ 