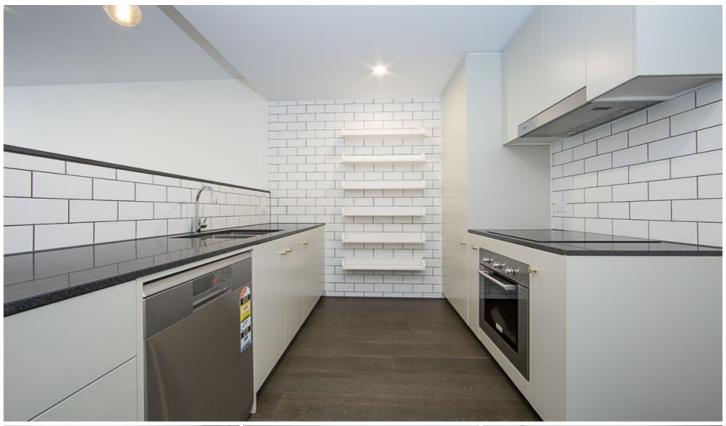

## 314/2 Kerridge Street Kingston ACT

Situated on the quiet side of the Kingston Foreshore, this is the largest one bedroom apartment available in the popular Prince development.

Apartment 314 is a very spacious property with open plan living and large windows overlooking the gorgeous gardens. The kitchen is modern and well-appointed. The covered balcony is accessed from the living area. The bedroom is extra spacious and generous wardrobing.

## Apartment Features:

- oak flooring to living, carpet to bedroom