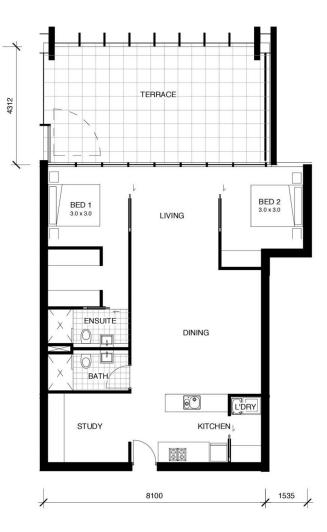

This fantastic apartment offers segregated bedrooms and bathrooms either side of a large open plan living space with 3m ceiling and ducted reverse cycle air conditioning. The study is large enough to be a spare room or genuine home office. The master bedroom has a large walk-in-robe on the way to the ensuite. Both bedrooms have separate climate control air conditioning, perfect for those hot summer nights! The galley kitchen is functional, with stone bench tops. and includes a custom fit fridge and SMEG

### 2 🛤 2 📛 2 🖨

| <b>Building Size</b> | ŝ | 95  |
|----------------------|---|-----|
| Land Size            | ŝ | 501 |

sqm

View

12 sqm

: https://www.borisproperty.com.au/lease/ act/inner-north/braddon/residential/apart ment/7366349