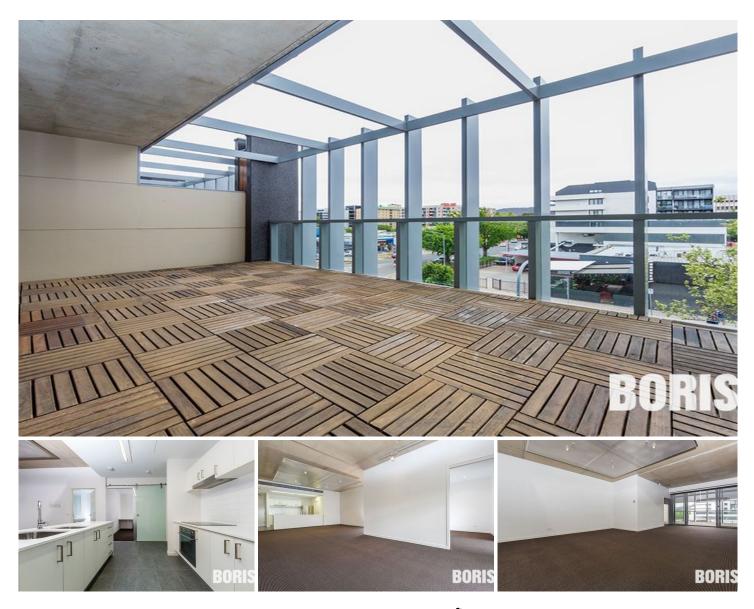

### 202/24 Lonsdale Street Braddon ACT

Cracking and modern two bedroom plus large study apartment in the heart of Braddon!

Walk out the door and you are in the centre of Canberra's most cosmopolitan street. Cafes, restaurants, bars and the city centre are all moments away- the lifestyle and convenience without peer.

This fantastic apartment offers segregated bedrooms and bathrooms either side of a large open plan living space with 3m ceiling and ducted reverse cycle air conditioning. The study is large enough to be a spare room or genuine home office. The master bedroom has a large walk-in-robe on the way to the ensuite. Both bedrooms have separate climate control air conditioning, perfect for those hot summer nights! The galley kitchen is functional, with stone bench tops. and includes a custom fit fridge and SMEG