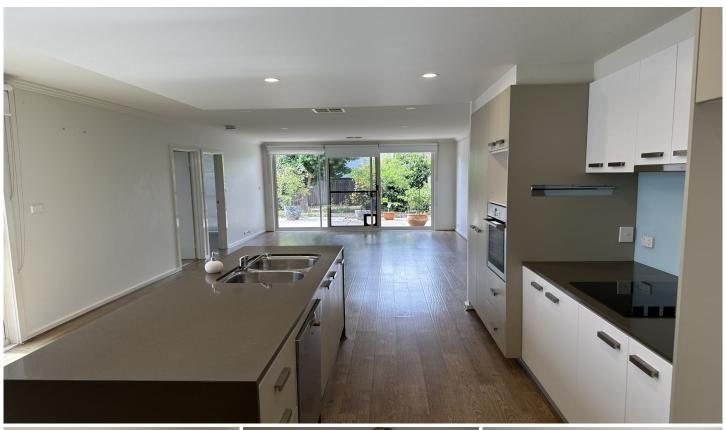

This single level townhouse offers modern, comfortable living throughout and has an efficient floorplan. Separate entry, the master is at the front of house with walk-in-robe to ensuite with extra large shower. Secondary bedrooms all have built-in robes and lots of natural light and outdoor access. The living area is particularly spacious and expansively sprawls across either side of a central galley kitchen, making entertaining and mealtimes a joy!