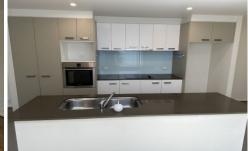

This single level townhouse offers modern, comfortable living throughout and has an efficient floorplan. Separate entry, the master is at the front of house with walk-in-robe to ensuite with extra large shower. Secondary bedrooms all have built-in robes and lots of natural light and outdoor access. The living area is particularly spacious and expansively sprawls across either side of a central galley kitchen, making entertaining and mealtimes a joy!