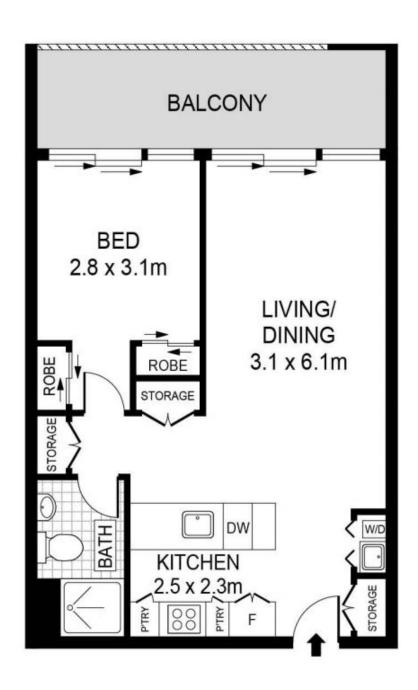

Located on level 3, the apartment looks across Light Park to panoramic district views. Secure building with allocated car space next to the lift.

## 1 🚐 1 🖺 1 🖨

Building Size: 53 sqm

View : https://www.borisproperty.com.au/lease/

act/inner-south/griffith/residential/apartm

ent/7406006

Lee-Anne Radstaak 0402219727

63/7 LIGHT STREET, GRIFFITH

Scale in meters. Indicative only. Dimensions are approximate. All information contained herein is gathered from sources we believe to be reliable. However we cannot guarantee its accuracy and inferested parties should rely on their own enguistes. BORIS.