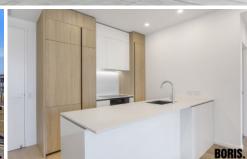

## **FEATURES**

- Timber floor to living area, carpet to bedroom
- Reverse cycle air conditioning
- Integrated fridge/freezer and microwave
- Induction cooktop, oven and dishwasher