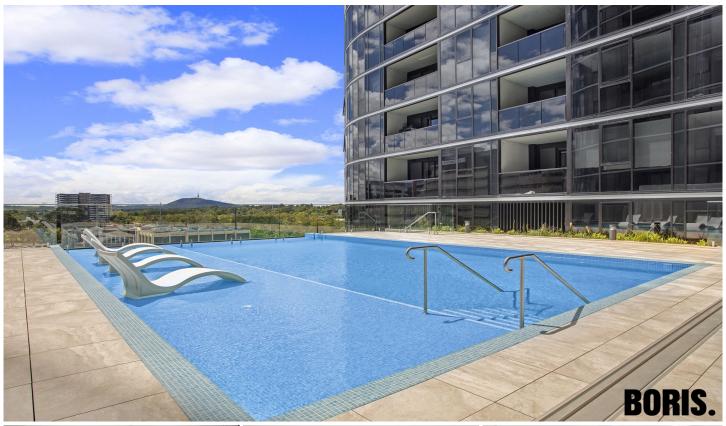

## 202/15 Bowes Street Phillip ACT

This near new apartment offers excellent amenity, sun-light and privacy.

North facing with lovely views across Woden it has large open plan living space and spacious bedroom with wardrobe. An added bonus is the separate study room with double linen/storage wardrobe.

Located literally on top of the Woden Bus Interchange transport links, with shopping centre and all other amenities at your door step. You name it, just about anything you need is a short walk away.