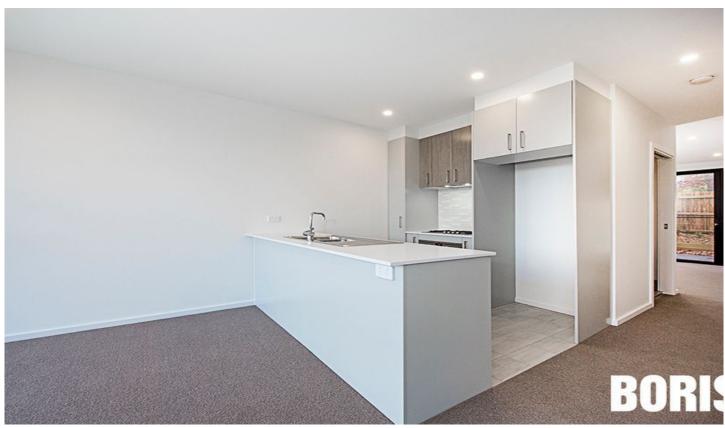

Residence 36 is a private tri-level townhome offering two living areas, galley kitchen with stone benchtops and gas cooktop, segregated bedrooms, two bathrooms and plenty of wardrobe space.

Reverse cycle air conditioning for warm winters and cool summers. This property comes with a double (tandem) lock-up garage.