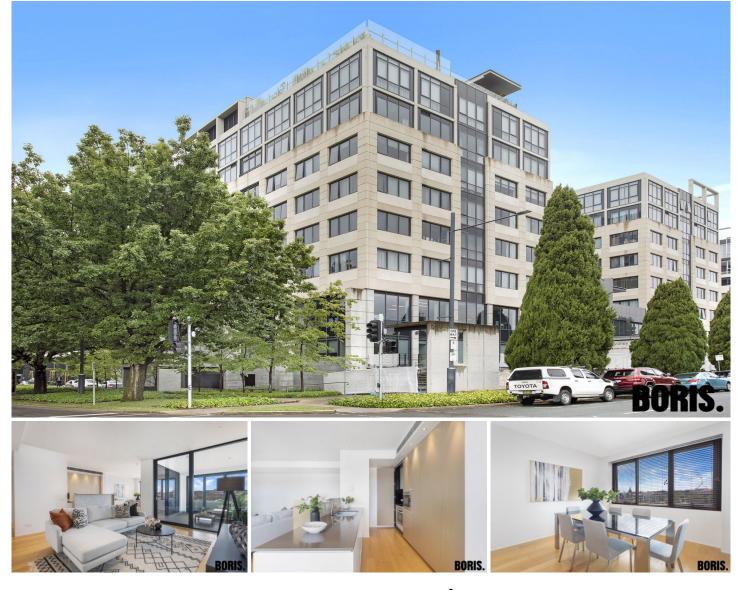

13/11 Sydney Avenue Barton ACT

Located on the corner of National Circuit and Sydney Avenue, 'Realm Quarters' offers the very best of prestigious apartment living in a premium position. Perched up on floor 5, with a triple frontage layout all on one level, the apartment is spacious, sun drenched and beautifully appointed. The huge picture windows capture the iconic views towards St Andrews Cathedral, Parliament House and Black Mountain Tower. Located a short stroll from DFAT, numerous other A grade office buildings, the area is also in the 'catchment zone' for Forrest PS, Telopea Park School, and Narrabundah College.

Large, segregated bedroom suites are either side of generous living areas, which include defined living, dining, and winter garden zones. The large kitchen is appointed with Miele appliances and has abundant storage and bench space. The apartment conveniently offers a designated 2 🛤 2 🚔 2 🚘