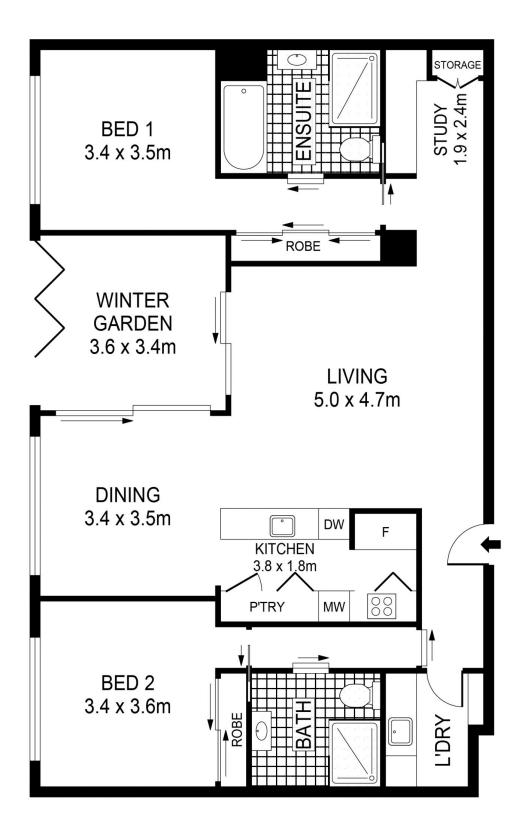

Building Size : 138 sqm

View

: https://www.borisproperty.com.au/sale/a ct/inner-south/barton/residential/apartme nt/7413253

Boris Teodorowych 0402219727

 $\begin{array}{rrrr} \text{INTERNAL} & \vdots & 124\text{m}^2 \\ \text{WINTER GARDEN} & \vdots & 14\text{m}^2 \end{array}$ 

## 13/11 SYDNEY AVENUE, BARTON

Scale in meters. Indicative only. Dimensions are approximate. All information contained herein is gathered from sources we believe to be reliable. However we cannot guarantee its accuracy and interested parties should rely on their own enquiries.