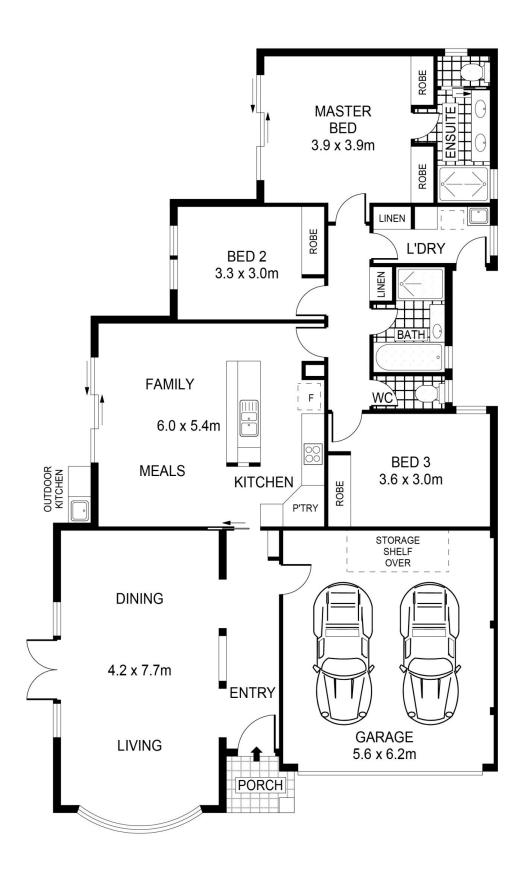

## 24 Ada Evans Street Watson ACT

Located in a brilliant urban infill area, this family size townhouse has it all.

As a former display home, the finishes and fittings are top notch!

Huge combined formal lounge and dining and plenty of space and a large family room. All living spaces have french doors out to the tidy courtyard.

A superb kitchen with plenty of storage, gas cooktop, dishwasher and more.

Three large bedrooms, master with ensuite, all with build in robes.

This property comes with whitegoods, fridge, washing machine and microwave.