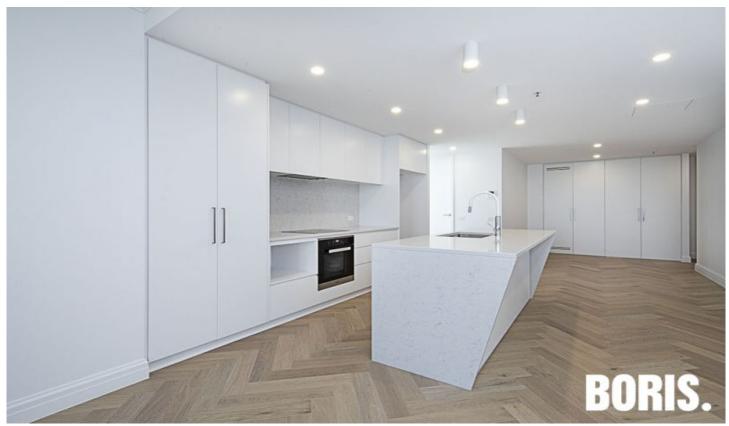

## 603/59 Constitution Avenue Campbell ACT

Don't miss this beautifully appointed apartment! The views are just amazing, the interior superb and the quality second to none!

From the herringbone timber floors to the gorgeous kitchen, this apartment is perfect for the very fastidious resident who appreciates quality finishes and outstanding views. Three good sized bedrooms follow, all with fully fitted out wardrobes, a spectacular ensuite and bathroom, and plenty of storage throughout.

Entertain on the balcony whilst taking in the views of Lake Burley Griffin, Black Mountain Tower and Parliament House. Ducted heating and cooling, for all year comfort, two secure basement car spaces conveniently located right next to the lift.