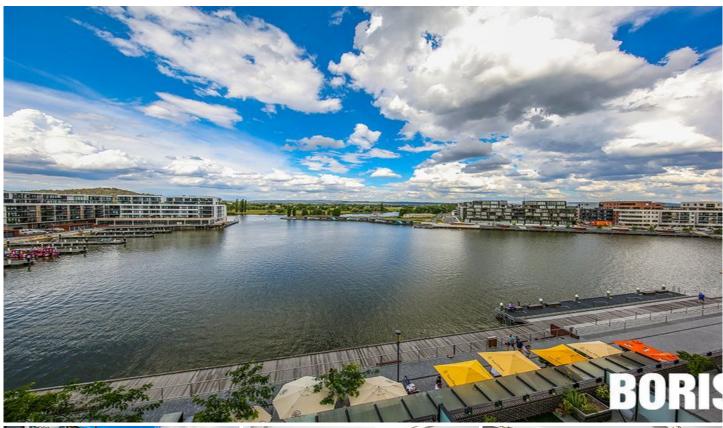

## 18/33 Eastlake Parade Kingston ACT

Located in tightly held DOCKSIDE, right in the middle of Kingston Harbour, this spectacular apartment is light filled, with floor to ceiling double glazing throughout.

Spacious open plan living flows onto an extra large wrap around terrace that practically doubles your living space, and captures the sensational view.

- ? Beautiful kitchen with gas cooktop and dishwasher
- ? Good sized bedrooms with plenty of wardrobing
- ? Modern, well appointed bathrooms
- ? European laundry
- ? Secure lift and basement access
- ? Easy access to the Kingston Dock, restaurants, cafes and amenities
- ? Owners permission required for pets
- ? EER 6 stars