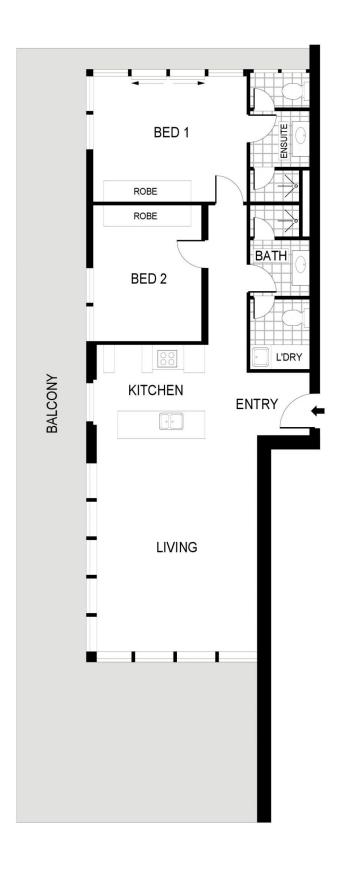

## 18/33 Eastlake Parade Kingston ACT

Located in tightly held DOCKSIDE, right in the middle of Kingston Harbour, this spectacular apartment is light filled, with floor to ceiling double glazing throughout.

Spacious open plan living flows onto an extra large wrap around terrace that practically doubles your living space, and captures the sensational view.

- ? Beautiful kitchen with gas cooktop and dishwasher
- ? Good sized bedrooms with plenty of wardrobing
- ? Modern, well appointed bathrooms
- ? European laundry
- ? Secure lift and basement access
- ? Easy access to the Kingston Dock, restaurants, cafes and amenities
- ? Owners permission required for pets
- ? EER 6 stars

## 2 🗀 2 🚍 2 🚍

**View**: https://www.borisproperty.com.au/lease/act/inner-south/kingston/residential/apartment/7466759

Liz Elliott 0402219727

18/33 EASTLAKE PARADE, KINGSTON

Scale in meters. Indicative only, Dimensions are approximate. All information contained herein is gathered from sources we believe to be reliable. However we cannot guarantee its accuracy and interested parties should rely on their own enquiries.