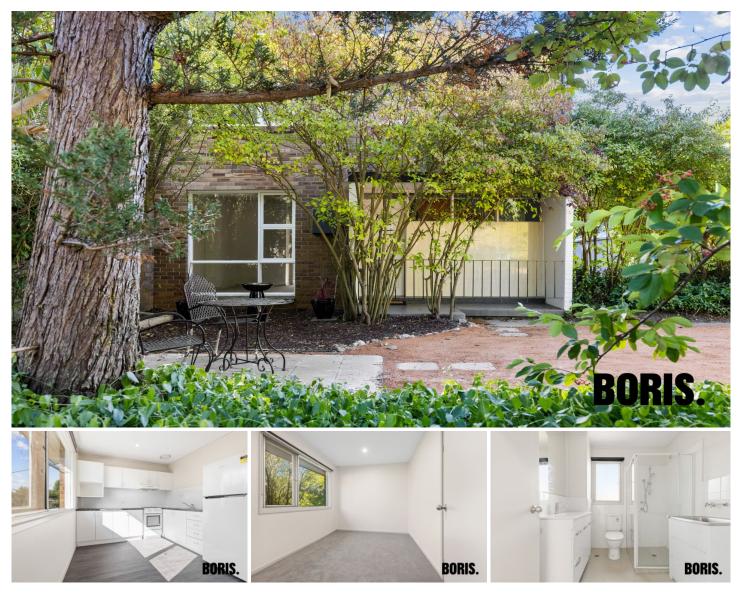

## 131 Majura Avenue Dickson ACT

Located opposite North Ainslie Primary School this top floor apartment offers space and charm. With the light rail just a stone's throw away, access to the City is quick and easy.

The apartment features:

- 58sqm of living
- Kitchen/dining with fridge
- Combined Bathroom and laundry
- Dedicated off street parking for 2 cars
- Reverse cycle air conditioning
- Available from 27 April 2023

- The property complies with the minimum ceiling insulation standard

- Owners permission required for pets

The entire property has undergone a facelift. New paint, carpet, vinyl flooring, LED lights, new awnings.