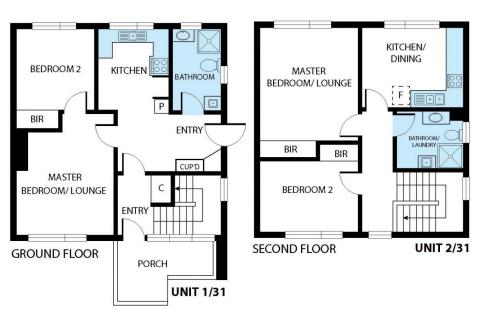

The apartment features:

- 58sqm of living
- Kitchen/dining with fridge
- Combined Bathroom and laundry
- Dedicated off street parking for 2 cars
- Reverse cycle air conditioning
- Available from 27 April 2023

Building Size : 58 sqm

View

: https://www.borisproperty.com.au/lease/ act/inner-north/dickson/residential/unit/7 504103

Sarah Davies 0488 555 110

Ø

131 Majura Avenue, Dickson 2602 TOTAL APPROX. FLOOR AREA 102 SQ.M Whilst every attempt has been made to ensure the accuracy of the floor plan contained here, measurements of doors, windows, rooms and any other items are approximate and no reportsibility is baken for any error, omisstatement. This plan is find itstattere purposes orly and should be used as such by any prospective purchaser.