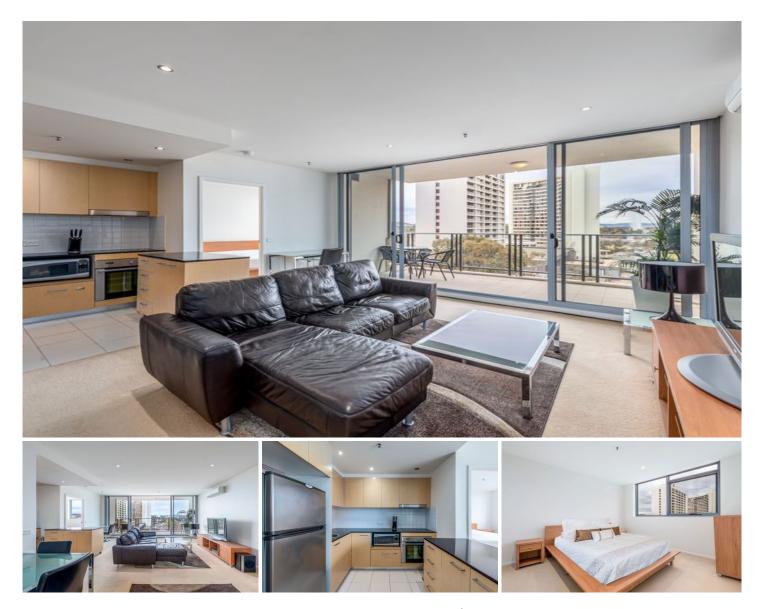

46/2 Edinburgh Avenue City ACT

This spacious modern, fully furnished one-bedroom apartment is one you don't want to miss out on. Located on level 5 in the popular Metropolitan in Canberra CBD, and is a short walk to the Australian National University and Lake Burley Griffin. The new light rail link will be across the road. The apartment has sweeping district views across to Parliament House and the Captain Cook water jet.

## FOR SALE BY PRIVATE TREATY

Currently tenanted at \$600/week and the property will likely to be vacant by the start of June 2023.

- This unit includes:
- Internal 68sqm + 10 sqm balcony
- Open plan living room flowing out to the private and generous size balcony
- Fully furnished and equipped inc. brand new dish drawer