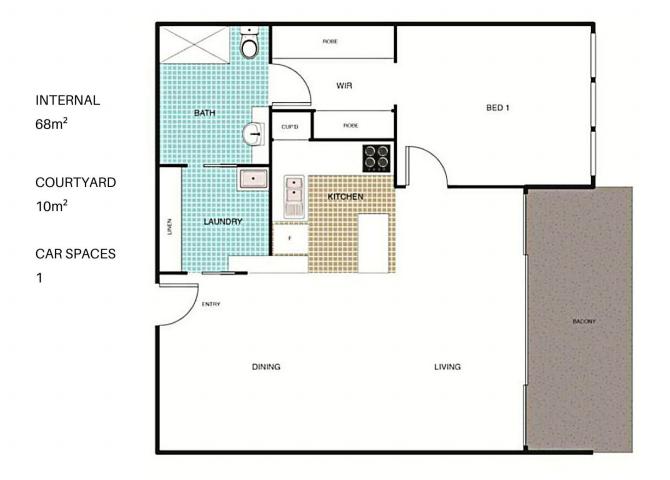

## FOR SALE BY PRIVATE TREATY

Currently tenanted at \$600/week and the property will likely to be vacant by the start of June 2023.

- This unit includes:
- Internal 68sqm + 10 sqm balcony
- Open plan living room flowing out to the private and generous size balcony
- Fully furnished and equipped inc. brand new dish drawer