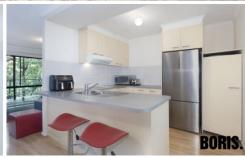

The delightful open-plan living area boasts a lovely light and bright outlook which provides plenty of room to both relax and entertain, with a spacious lounge and dining configuration which opens out onto a covered north facing balcony. The centrally located kitchen is generous in size with good storage, all-electric cooking, dual sinks, and a dishwasher.