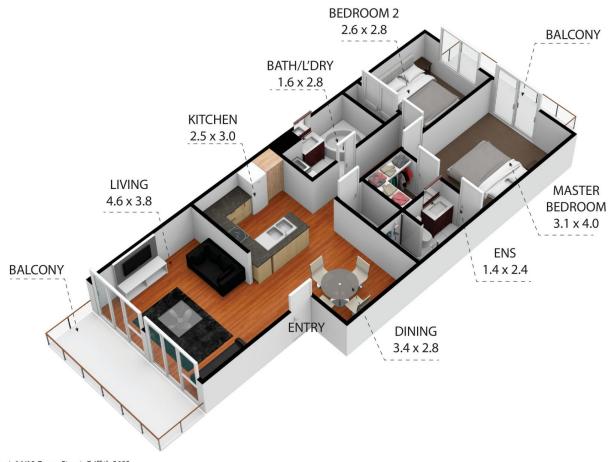

## 14/10 Ovens Street Griffith ACT

Located on the Griffith/Kingston border in one of the inner south's most beautiful streets, this apartment is easy walking distance to both Kingston and Manuka villages. Built in 1994, 'Francis Court' is a solid double brick walk-up apartment block, with no basement and no lifts. The property comes with a single lock-up garage. Positioned on the first floor, this apartment has a gorgeous outlook into the Chinese Elms and is very private.

The delightful open-plan living area boasts a lovely light and bright outlook which provides plenty of room to both relax and entertain, with a spacious lounge and dining configuration which opens out onto a covered north facing balcony. The centrally located kitchen is generous in size with good storage, all-electric cooking, dual sinks, and a dishwasher.

2 🔄 2 🖺 1 🖨

Price : \$ 640,000 Building Size : 81 sqm

View : https://www.borisproperty.com.au/sale/a

ct/inner-south/griffith/residential/apartme

nt/7508939

Boris Teodorowych 0402219727

Francis Court, 14/10 Ovens Street, Griffith 2603
TOTAL APPROX. FLOOR AREA 74 SQ.M
Whits every attempt has been made to ensure the accuracy of the floor plan contained here, measurements of doors, windows, rooms and any other litems are approximate and no responsibility is taken for any error, omission, or misstatement. This plan is for illustrative purposes only and should be used as such by any prospective purchaser.