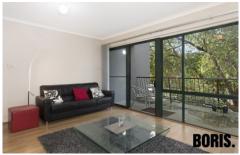

The delightful open-plan living area boasts a lovely light and bright outlook which provides plenty of room to both relax and entertain, with a spacious lounge and dining configuration which opens out onto a covered north facing balcony. The centrally located kitchen is generous in size with good storage, all-electric cooking, dual sinks, and a dishwasher.