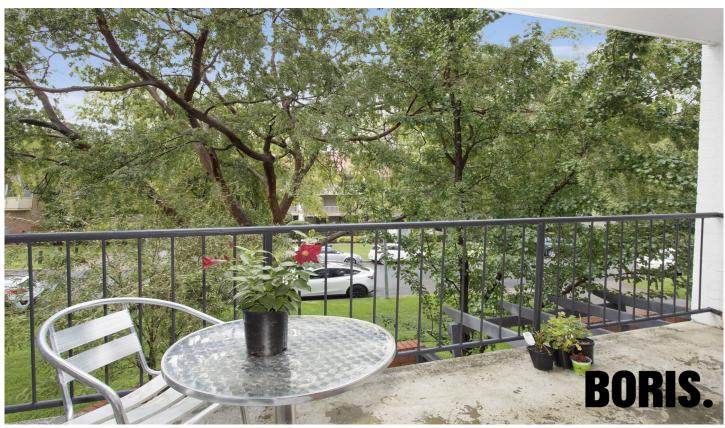

## 14/10 Ovens Street Griffith ACT

Located on the Griffith/Kingston border in one of the inner south's most beautiful streets, this apartment is easy walking distance to both Kingston and Manuka villages. Built in 1994, 'Francis Court' is a solid double brick walk-up apartment block, with no basement and no lifts. The property comes with a single lock-up garage. Positioned on the first floor, this apartment has a gorgeous outlook into the Chinese Elms and is very private.

The delightful open-plan living area boasts a lovely light and bright outlook which provides plenty of room to both relax and entertain, with a spacious lounge and dining configuration which opens out onto a covered north facing balcony. The centrally located kitchen is generous in size with good storage, all-electric cooking, dual sinks, and a dishwasher.