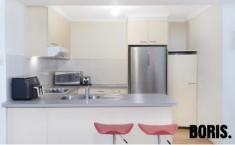

The delightful open-plan living area boasts a lovely light and bright outlook which provides plenty of room to both relax and entertain, with a spacious lounge and dining configuration which opens out onto a covered north facing balcony. The centrally located kitchen is generous in size with good storage, all-electric cooking, dual sinks, and a dishwasher.