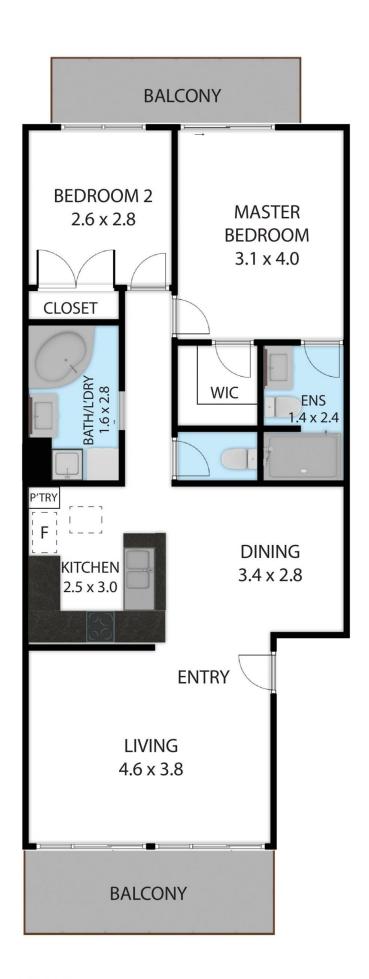

## 14/10 Ovens Street Griffith ACT

Located on the Griffith/Kingston border in one of the inner south's most beautiful streets, this apartment is easy walking distance to both Kingston and Manuka villages. Built in 1994, 'Francis Court' is a solid double brick walk-up apartment block, with no basement and no lifts. The property comes with a single lock-up garage. Positioned on the first floor, this apartment has a gorgeous outlook into the Chinese Elms and is very private.

The delightful open-plan living area boasts a lovely light and bright outlook which provides plenty of room to both relax and entertain, with a spacious lounge and dining configuration which opens out onto a covered north facing balcony. The centrally located kitchen is generous in size with good storage, all-electric cooking, dual sinks, and a dishwasher.

2 🔄 2 🖺 1 🖨

Price : \$ 640,000 Building Size : 81 sqm

View : https://www.borisproperty.com.au/sale/a

ct/inner-south/griffith/residential/apartme

nt/7508939

Boris Teodorowych 0402219727

Francis Court, 14/10 Ovens Street, Griffith 2603
TOTAL APPROX. FLOOR AREA 74 SQ.M
Whits every attempt has been made to ensure the accuracy of the floor plan contained here, measurements of doors, windows, rooms and any other litems are approximate and no responsibility is taken for any error, omission, or misstatement. This plan is for illustrative purposes only and should be used as such by any prospective purchaser.