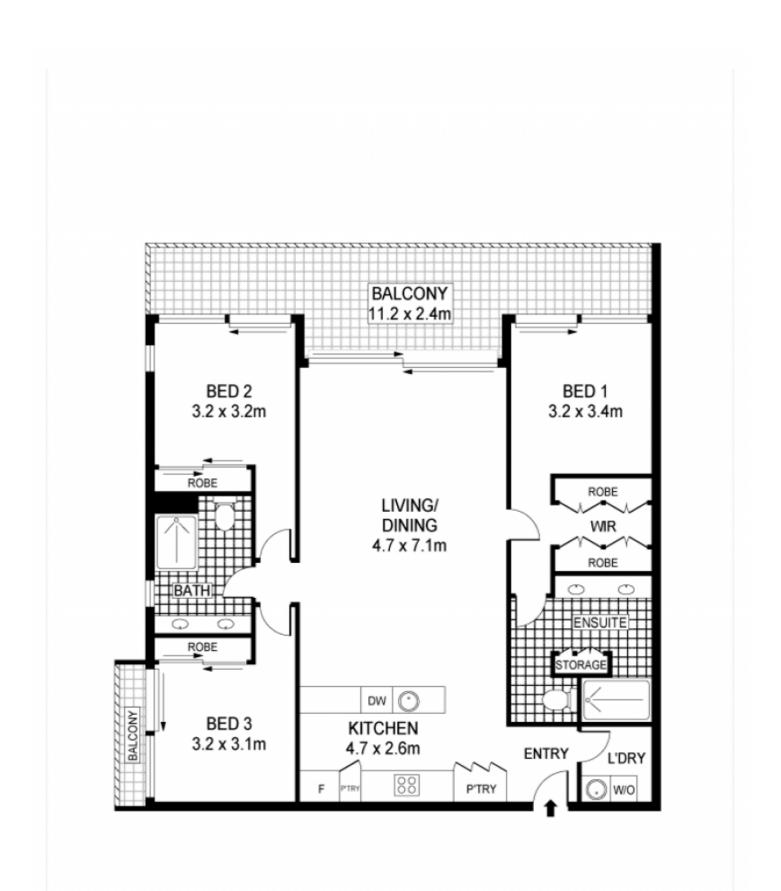

The apartment itself offers an outstanding floorplan that takes advantage of the commanding views from three of the four rooms. The clever design maximises space to provide a grandly proportioned entertainer's kitchen, spacious open plan living area, separate laundry, master

31/14 TREVILLIAN QUAY, KINGSTON

INTERNAL : 127m<sup>2</sup> EXTERNAL : 24m<sup>2</sup>

Scale in maters. Indicative only, Dimensions are approximate. All information contained herein is pathened from sources we believe to be reliable. However we cannot guarantee its accuracy and interested parties should rely on their own enguines.