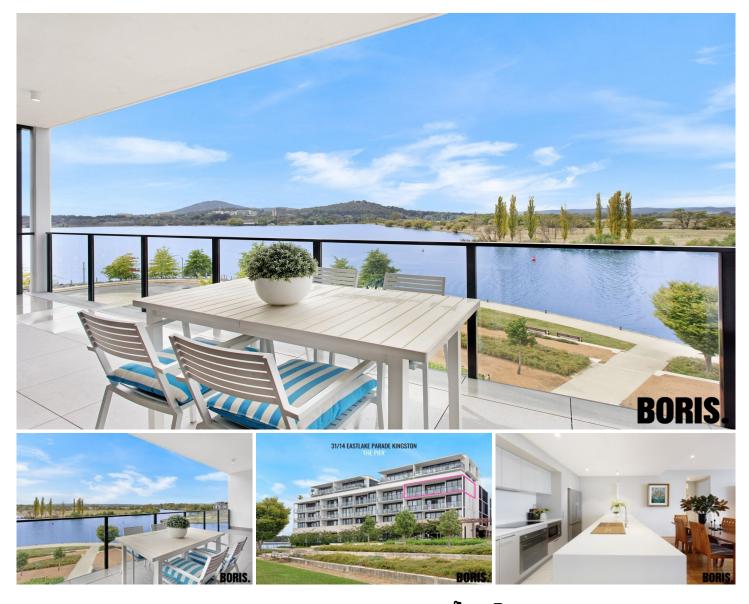

## 31/14 Trevillian Quay Kingston ACT

One of Canberra's most spectacular mid-sized luxury apartments. Located at the end of The Island, Kingston Foreshore, the property has never to be built out views over Lake Burley Griffin and the ever-changing landscape of the wetlands. The panorama is simply irresistible. The north-east aspect perfect.

Occupying the northern corner of level 3 of Building A at The Pier, the position is about as good as it gets. This strip of real estate is extremely tightly held and opportunities such as this are seldom seen.

The apartment itself offers an outstanding floorplan that takes advantage of the commanding views from three of the four rooms. The clever design maximises space to provide a grandly proportioned entertainer's kitchen, spacious open plan living area, separate laundry, master