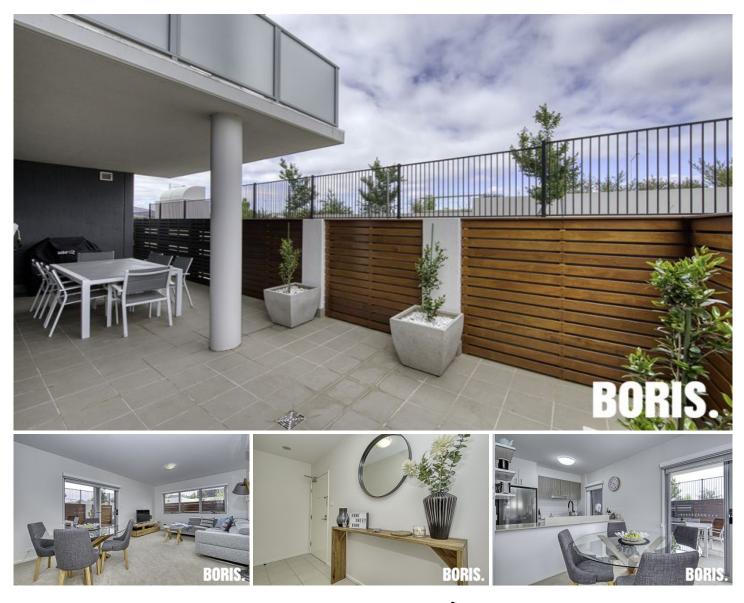

## 48/2 Peter Cullen Way Wright ACT

This immaculately presented and impeccably maintained two bedroom two bathroom apartment is as fresh and new as the day it was built!

Easy to live in, and all on one level, this apartment is very quiet and private with no overlooking from the surrounding apartments. It is spacious and tastefully decorated with a neutral colour palette throughout.

The light and airy kitchen includes stone benchtops, plenty of cupboard space (including a pantry), Ariston induction cooktop, electric oven and dishwasher - and a very stylish mixer tap over the double sink!

Both bedrooms easily accommodate a queen size bed and side tables, have generous built in robes and each has its own bathroom.