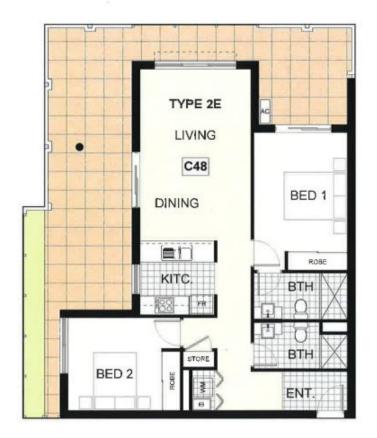

## 2 🛤 2 🚰 2 🖨

Building Size : 81 sqm

View

: https://www.borisproperty.com.au/lease/ act/weston-creek/wright/residential/apart ment/7531970

Lee-Anne Radstaak 0402219727

Liz Elliott 0402219727

LIVING: 81m<sup>2</sup> PO\$: 45m<sup>2</sup> TOTAL: 126m<sup>2</sup>