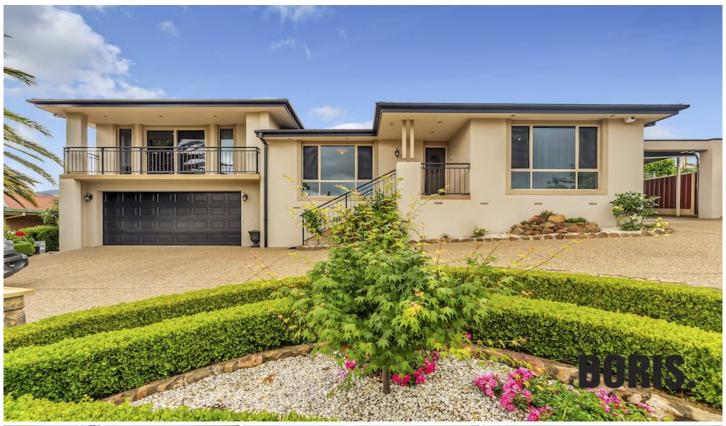

## 17 Harry Hopman Circuit Gordon ACT

Move into in this warm and inviting 4 bedroom + sunroom + study family home. Originally built in 1994 it was extended and modernized in 2016.

Located in the heart of Gordon on an elevated 706m2 block this beautiful North facing home will astound you with its expansive and impressive views over the valley.