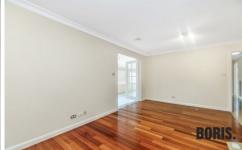

## Features

? 280m2 living area

? Extended Living and separate dining, huge sunroom, large TV room/study

? Modernized Kitchen with black mosaic splash back tiles , 40ml black Caesar stone bench tops, Stainless steel Smeg