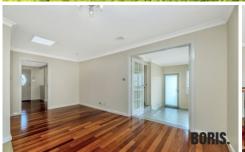

## Features

? 280m2 living area

? Extended Living and separate dining, huge sunroom, large TV room/study

? Modernized Kitchen with black mosaic splash back tiles , 40ml black Caesar stone bench tops, Stainless steel Smeg