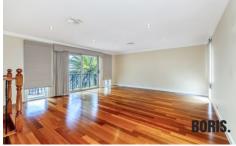

## Features

? 280m2 living area

? Extended Living and separate dining, huge sunroom, large TV room/study

? Modernized Kitchen with black mosaic splash back tiles , 40ml black Caesar stone bench tops, Stainless steel Smeg