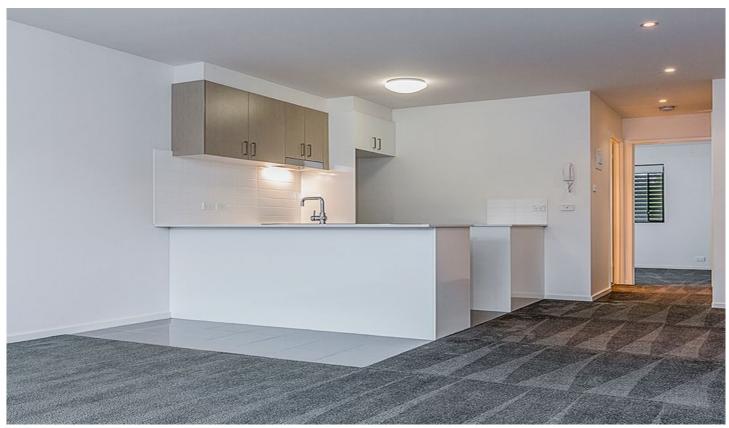

This well-proportioned apartment is just under 60sm, is located on the first floor, and presents very clean and tidy. It has an optimal dual aspect- NW to the spacious open plan living and sunny, tiled balcony, SE to the quiet bedroom with generous wardrobe.

## Features:

- ? Kitchen with plenty of storage, stone benchtops, dishwasher
- ? Large, light filled living room with good sized balcony
- ? Large shower in good sized bathroom
- ? Euro-style laundry