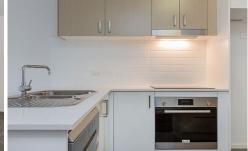

## Features:

- ? Kitchen with plenty of storage, stone benchtops, dishwasher
- ? Large, light filled living room with good sized balcony
- ? Large shower in good sized bathroom
- ? Euro-style laundry