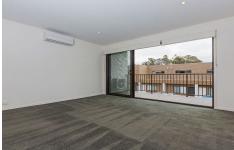

This well-proportioned apartment is just under 60sm, is located on the first floor, and presents very clean and tidy. It has an optimal dual aspect- NW to the spacious open plan living and sunny, tiled balcony, SE to the quiet bedroom with generous wardrobe.

## Features:

- ? Kitchen with plenty of storage, stone benchtops, dishwasher
- ? Large, light filled living room with good sized balcony
- ? Large shower in good sized bathroom
- ? Euro-style laundry