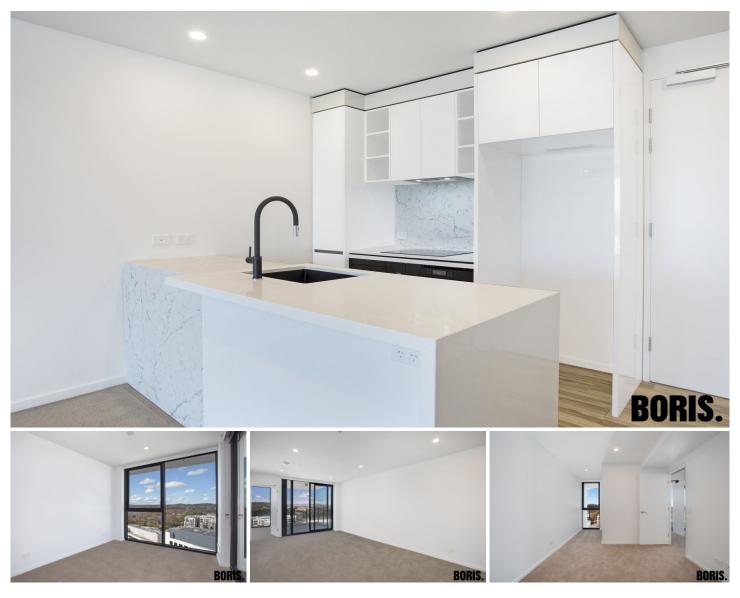

## Features

- ? Floor to ceiling double glazed windows
- ? Spacious open plan design with high ceilings
- ? Franke kitchen system Tectonite single bowl, pull-out spray kitchen mixer
- ? Franke 10 function oven, ceramic cooktop, integrated microwave oven
- ? Franke dishwasher
- ? Kitchen has stone benchtops
- ? Laundry includes Haier washing machine and condenser