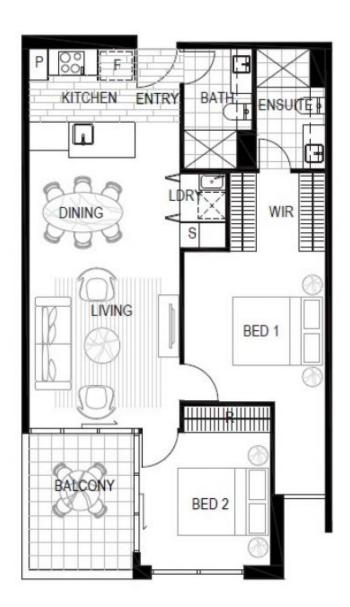

## 2 🛤 2 🚰 1 🚘

Building Size : 76 sqm

View

: https://www.borisproperty.com.au/lease/ act/inner-north/city/residential/apartment /7571844

Sarah Davies 0488 555 110