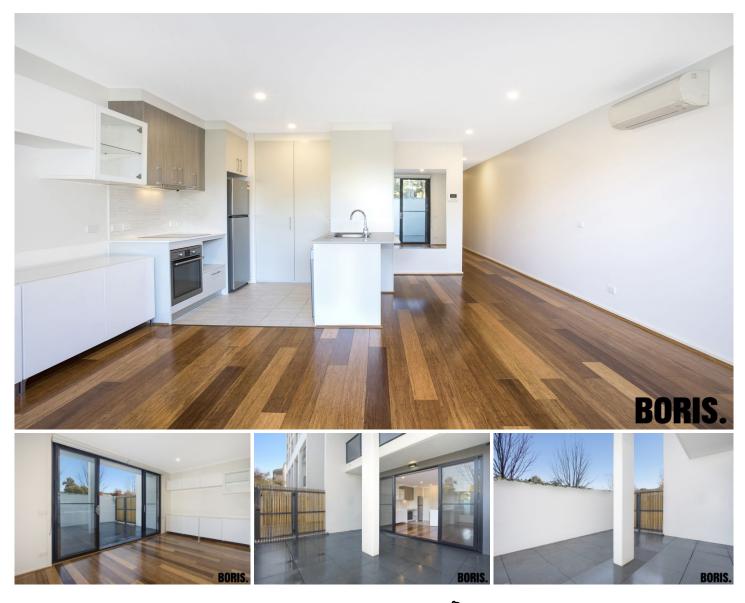

## 6/109 Canberra Avenue Griffith ACT

'Axial' is a modern boutique Apartment complex located in Griffith, opposite St Edmund's and St Clare's and just moments from Fyshwick markets, Kingston shops and Foreshore, and Manuka Village. This immaculate modern luxury apartment is located on the ground floor and has a large, secure courtyard, perfect for pets.

Comprising an efficient floorplan with no wasted space, the kitchen and living areas are generous and well executed. The stunning floating timber flooring is a real feature, extending from the entry and right across the living area to the courtyard. The apartment has a secure car space with lift access.