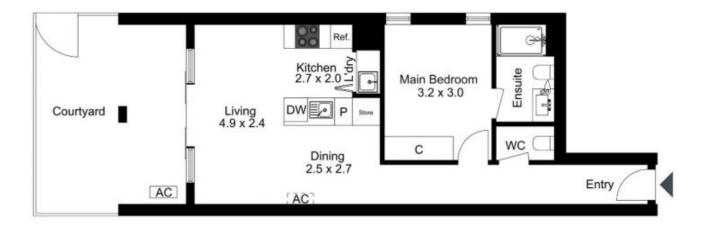

Comprising an efficient floorplan with no wasted space, the kitchen and living areas are generous and well executed. The stunning floating timber flooring is a real feature, extending from the entry and right across the living area to the courtyard. The apartment has a secure car space with lift access.

AVAILABLE ON 8 JUNE 2023

Features:

1 🎮 1 🚰 1 🚘

Building Size : 56 sqm

View

: https://www.borisproperty.com.au/lease/ act/inner-south/griffith/residential/apartm ent/7574990

Sarah Davies 0488 555 110

https://www.borisproperty.com.au