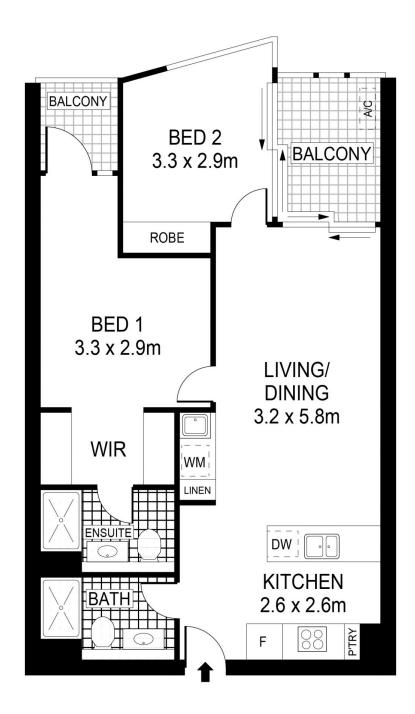

## 2 🗀 2 🔓 2 🖨

Building Size: 83 sqm

View : https://www.borisproperty.com.au/sale/a

ct/inner-north/reid/residential/apartment/

7579319

Boris Teodorowych 0402219727

## 621/81 COOYONG STREET

Scale in meters. Indicative only. Dimensions are approximate. All information contained herein is gathered from sources we believe to be reliable. However we cannot guarantee its accuracy and interested parties should rely on their own enquiries.