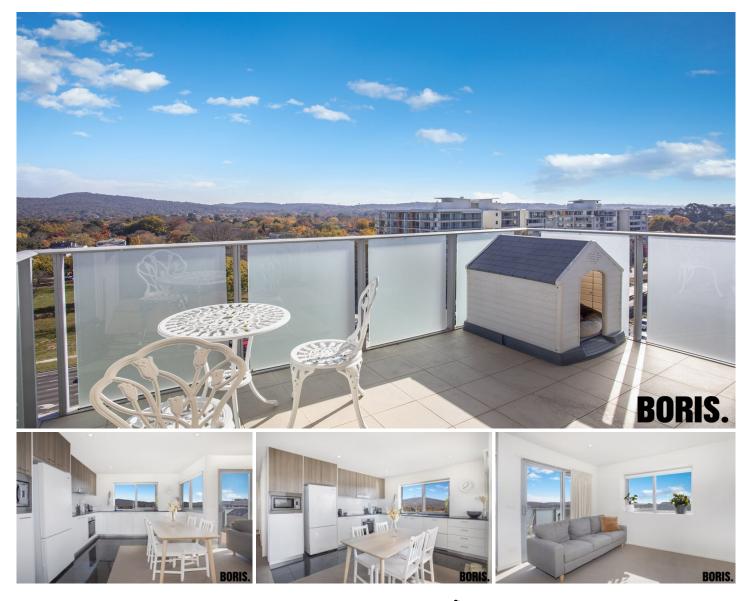

Perched high on the top floor, the apartment boasts 180-degree views across the leafy inner north, and the aspect ensures an abundance of sunshine and natural light floods the kitchen and open plan living area.

Both bedrooms are light and airy, and have built-in wardrobes.

The generous balcony terrace captures the sun and the

2 🛤 1 🚰 2 🚘

Building Size : 70 sqm

View

: https://www.borisproperty.com.au/lease/ act/inner-north/braddon/residential/apart ment/7585081