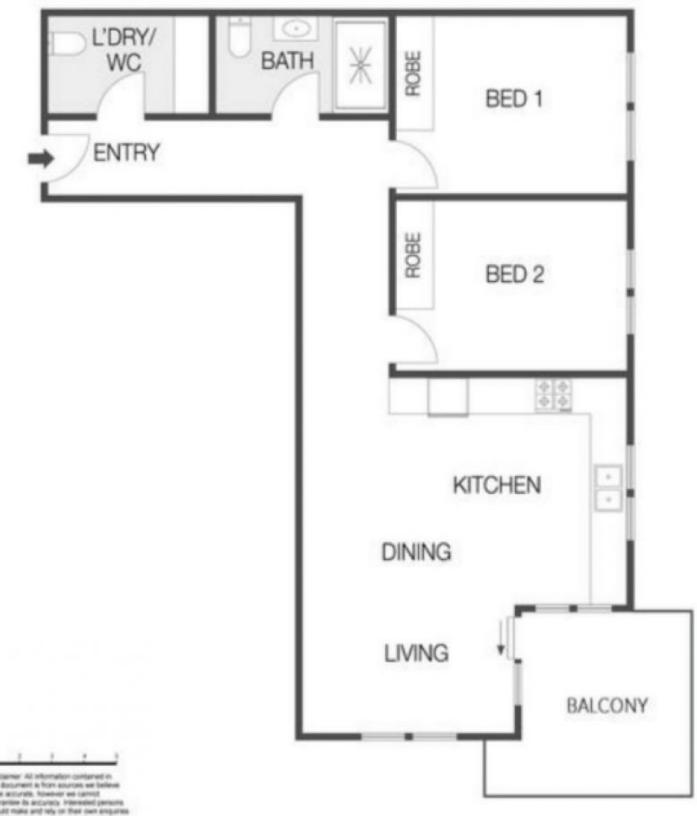

Both bedrooms are light and airy, and have built-in wardrobes.

The generous balcony terrace captures the sun and the

2 🛤 1 🚰 2 🚘

Building Size : 70 sqm

View

: https://www.borisproperty.com.au/lease/ act/inner-north/braddon/residential/apart ment/7585081