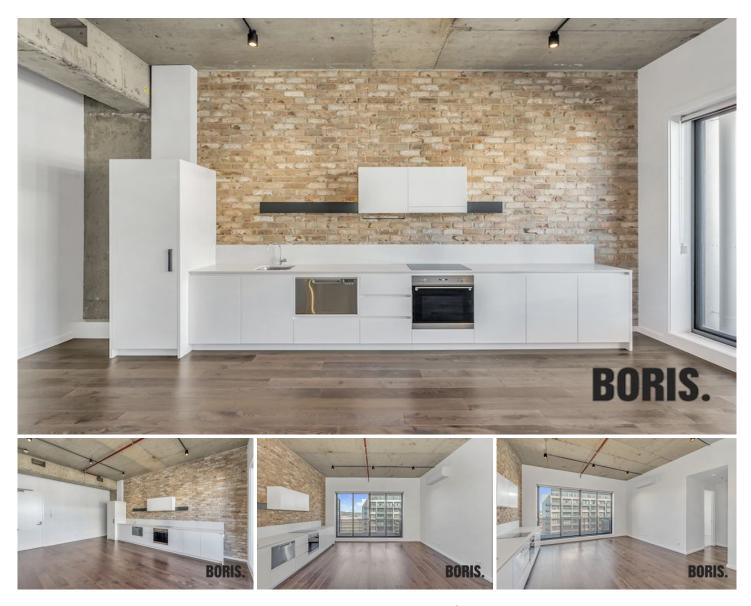

407/35 Furzer Street Phillip ACT

This iconic 1970's Canberra building has now been transformed into Woden's coolest industrial apartment building.

This spectacular warehouse style apartment offers a lot of space for a one-bedroom home.

Impressive timber flooring, soaring high concrete soffit ceilings, full height double glazed windows and large kitchen with exposed brick feature wall.

The bedroom is huge with wool carpet and excellent wardrobe space. The bathroom is simply gorgeous -terrazzo floor, large shower, retro mirrored vanity cupboard and wall sconce lighting.