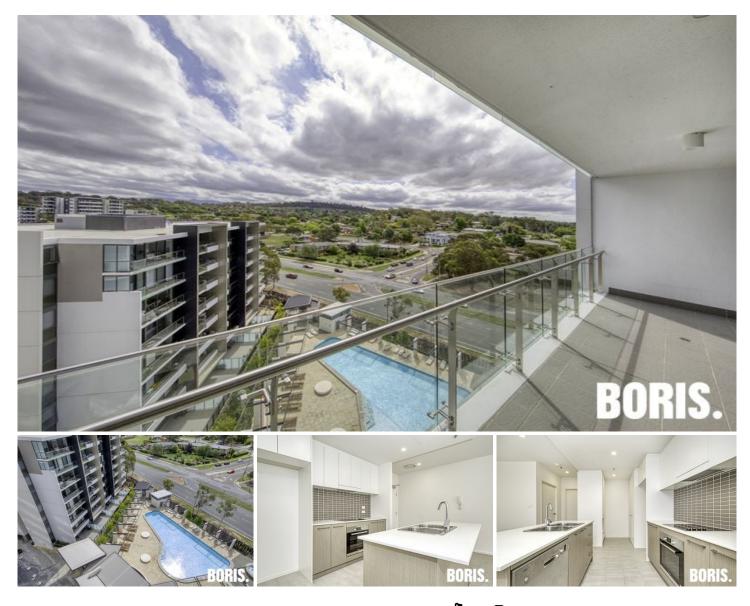

108/7 Irving Street Phillip ACT

'Trilogy' offers enviable onsite facilities including a fully-equipped gym, barbeque areas, resort-style outdoor swimming pool and spa. Enjoy being centrally located within close proximity of Canberra Hospital, Woden Town Centre, and a variety of retail, dining & entertainment options. The light rail metro station is now underway and will be a short stroll away.

Perched high up on the 10th level, the apartment enjoys glorious panoramic sunset views to the Brindabella mountain range. The apartment offers spacious open plan living, a well-appointed modern kitchen with quality appliances and plenty of storage. The large bedroom has plenty of wardrobe space. The bathroom is beautifully finished and there is secure parking for one car.