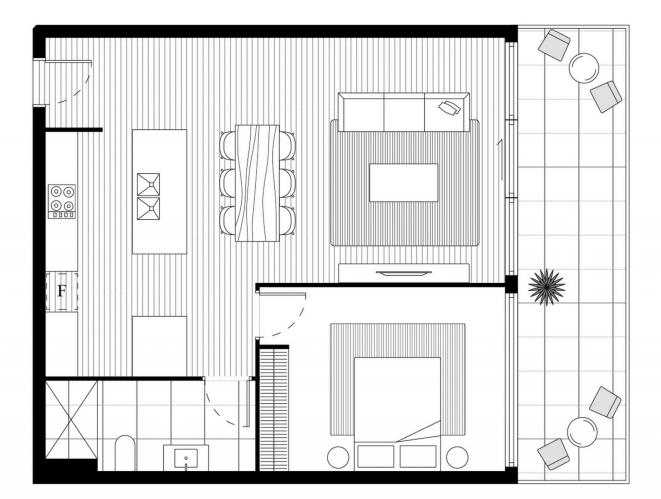

Perched high up on the 10th level, the apartment enjoys glorious panoramic sunset views to the Brindabella mountain range. The apartment offers spacious open plan living, a well-appointed modern kitchen with quality appliances and plenty of storage. The large bedroom has plenty of wardrobe space. The bathroom is beautifully finished and there is secure parking for one car.