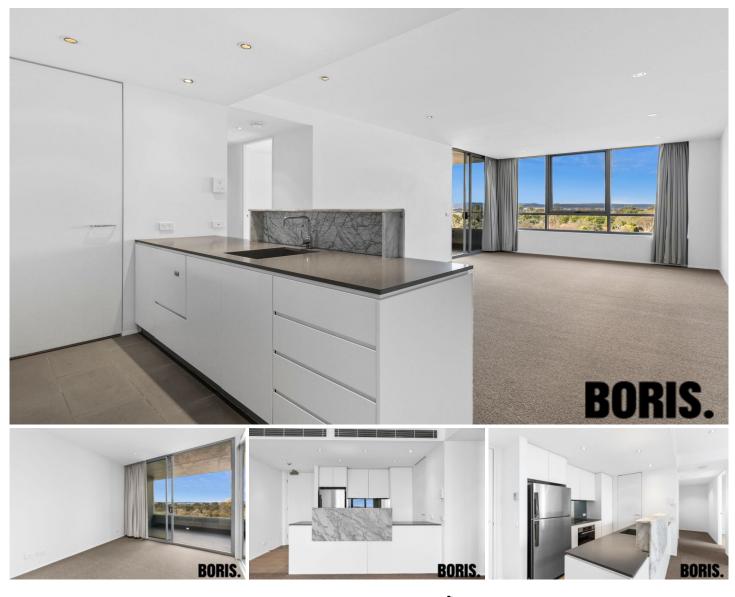

## 49/3 Burbury Close Barton ACT

The Best of Realm Park- spacious, one bedroom plus study apartment with uninterrupted views across Barton, Kingston and Manuka.

Realm Park is in the heart of the Realm Precinct, with an abundance of 5 star amenity at your doorstep and so close to all the A grade offices, both government and corporate. Walk to Manuka, Kingston, and the Lake. The ultimate Inner South lifestyle awaits. This apartment has been immaculately maintained and has new carpet throughout. The apartment is available with white goods, as presented.

Inspection highly recommended. This Apartment suits both live-in owners and investors.

Features: ? Miele appliances

| 1 | <b>!•m</b> | 1 🚔 | 1 🚘 |
|---|------------|-----|-----|
| 1 | <b>!•n</b> | 1 🚔 | 1 🛱 |