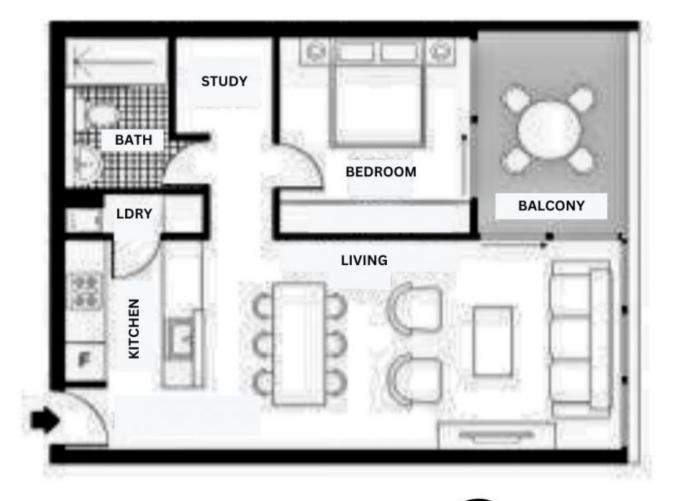

## 49/3 Burbury Close Barton ACT

The Best of Realm Park- spacious, one bedroom plus study apartment with uninterrupted views across Barton, Kingston and Manuka.

Realm Park is in the heart of the Realm Precinct, with an abundance of 5 star amenity at your doorstep and so close to all the A grade offices, both government and corporate. Walk to Manuka, Kingston, and the Lake. The ultimate Inner South lifestyle awaits. This apartment has been immaculately maintained and has new carpet throughout. The apartment is available with white goods, as presented.

| Price    |     |
|----------|-----|
| Building | Siz |
| Land Siz | e   |
| View     |     |

- : \$ 591,000
- ze: 75 sqm : 4697 sqm

- : https://www.borisproperty.com.au/sale/a ct/inner-south/barton/residential/apartme nt/7700664