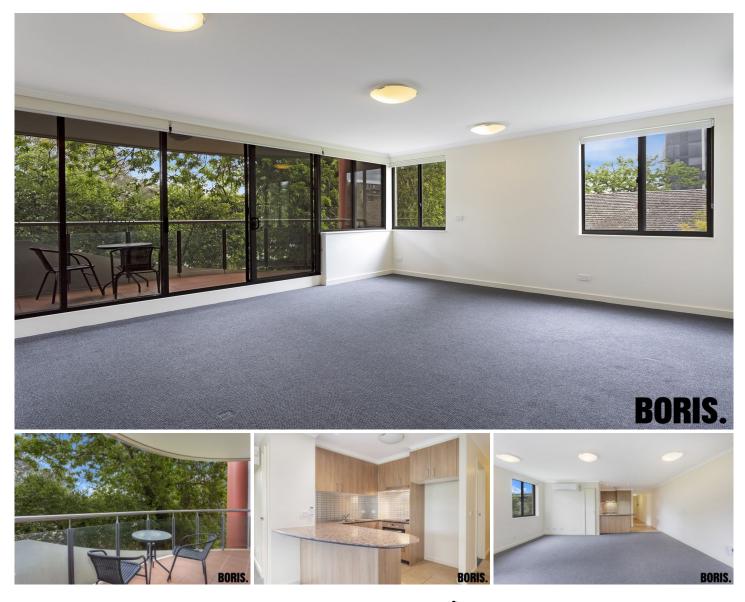

Located on the second floor, the apartment is secure, spacious, bright and sunny, and enjoys a true north aspect and private leafy outlook. The covered balcony has views over Turner to Black Mountain and is shaded by the trees.

In recent years, the apartment has undergone renovation with new paint, carpet,

window treatments and replacement of the original split system air conditioner with a new one. The bathroom

| 1 🎮 | 1 |  | 1 | A |
|-----|---|--|---|---|
|-----|---|--|---|---|