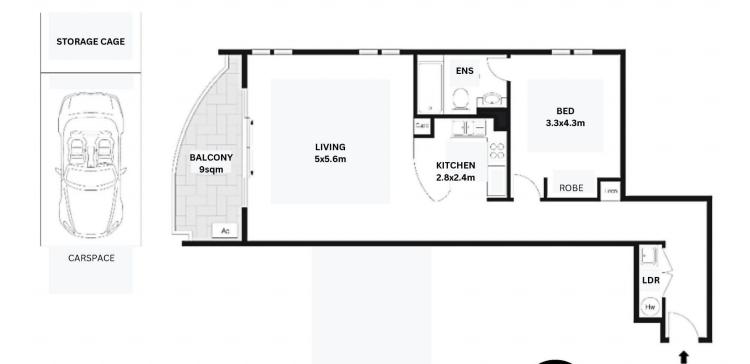

| Price                |
|----------------------|
| <b>Building Size</b> |
| Land Size            |
| View                 |

- : \$ 430,000
- e:68 sqm
- : 4181 sqm

View

: https://www.borisproperty.com.au/sale/a ct/inner-north/braddon/residential/apart ment/7753699