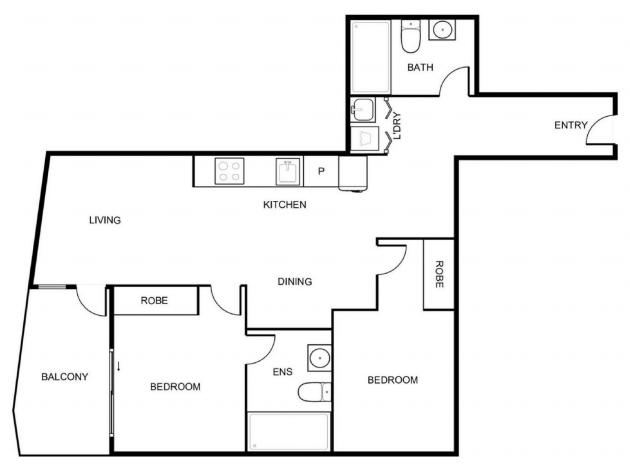

## 1309/2 Grazier Lane Belconnen ACT

This property has been heavily discounted (approx.15%) from original purchase price to sell quickly. Perfect for first home buyers or the astute investor looking for high rent yield on capital investment. Rent appraisal unfurnished is \$560 to 580/week.

'Nightfall' is the final instalment of GEOCON'S Belconnen masterplan. Just over a year old, the apartment is in 'as new' condition. Perched high up on level 13 with panoramic district and Lake Ginninderra views, the apartment has a wonderful north-easterly aspect. Featuring separate entry, open plan living, two bedrooms and two bathrooms this apartment offers unbeatable value in today's market. Inclusive of secure car space and storage cage.

The building has beautiful communal entertainment spaces but no pool and gym, ensuring body corporate levies are

2 🕒 2 🖺 1 🗬

Price : \$ 457,500 Building Size : 71 sgm

View : https://www.borisproperty.com.au/sale/a